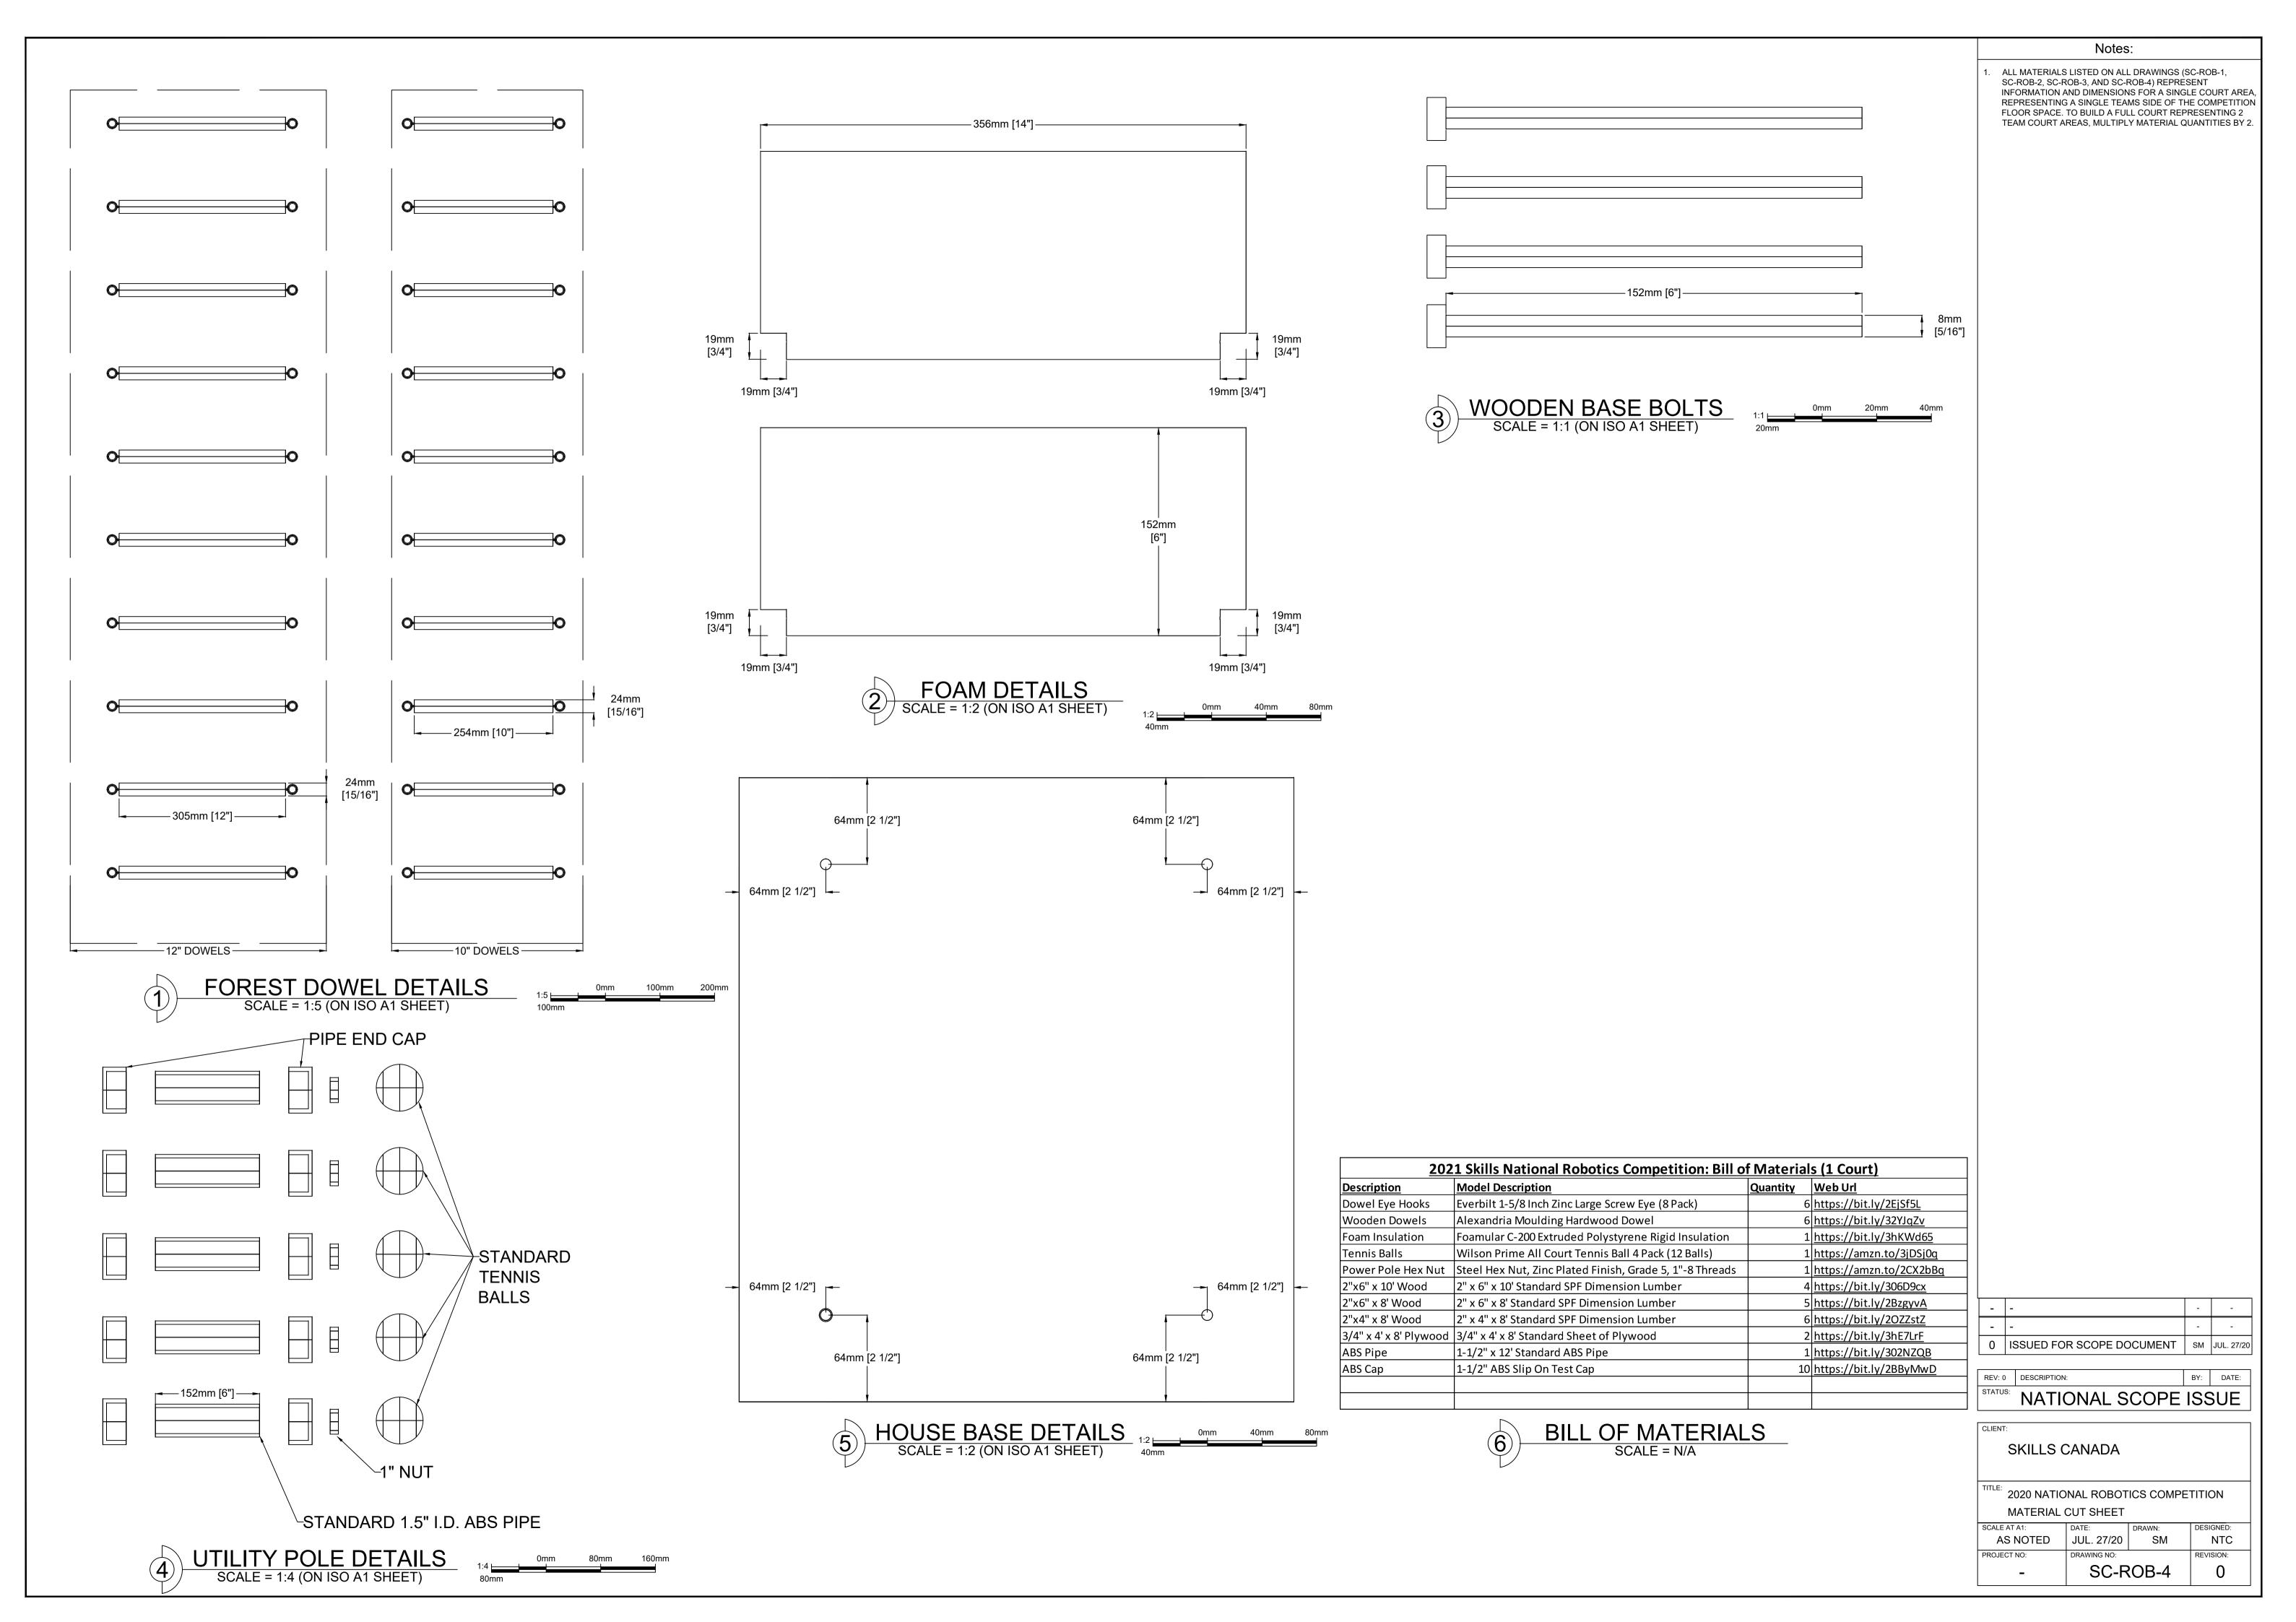

Notes:

2. SEE DRAWING SC-ROB-04 FOR DIMENSION DETAILS ON SMALLER COURT PIECES, INCLUDING THE FOAM PIECES, UTILITY POLES, AND HOUSE BASE BOLTS.

REV: 0 DESCRIPTION: BY: DATE:

STATUS: NATIONAL SCOPE ISSUE

CLIENT: