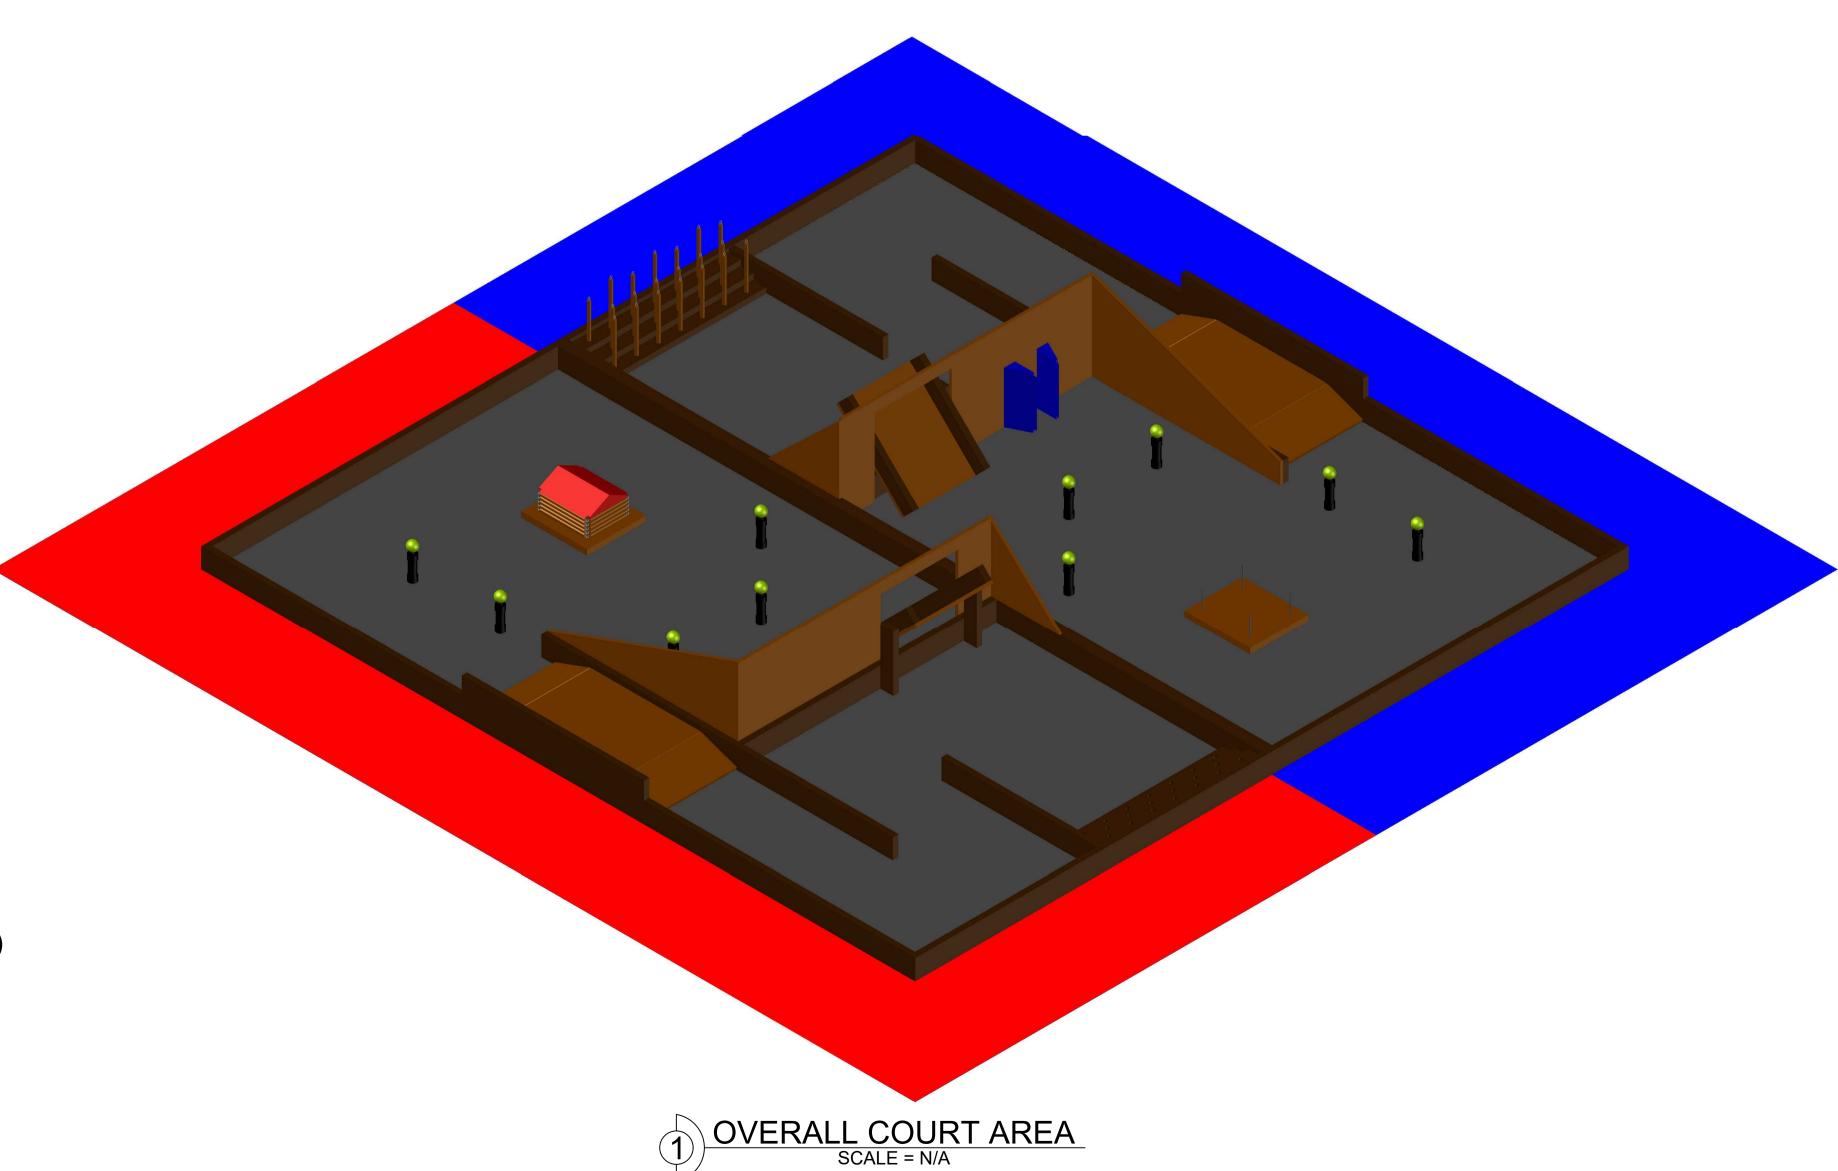

## 2021 SKILLS CANADA NATIONAL ROBOTICS COMPETITION

QUEBEC CITY, QUEBEC, CANADA

APPENDIX A: COURT AREA DIMENSIONS

AND DETAILS - ISO A1 SIZE

|              | DRAWING INDEX             |          |  |
|--------------|---------------------------|----------|--|
| SHEET<br>NO. | DWG. TITLE                | DWG. NO. |  |
| 0            | COVER SHEET               | SC-ROB-0 |  |
| 1            | COURT AREA DIMENSIONS     | SC-ROB-1 |  |
| 2            | MATERIAL CUT SHEET LABELS | SC-ROB-2 |  |
| 3            | MATERIAL CUT SHEET        | SC-ROB-3 |  |
| 4            | SMALL PART DETAILS        | SC-ROB-4 |  |

ISSUED FOR SCOPE DOCUMENT: JULY 27TH, 2020 (REV. 0)

1. ALL MATERIALS LISTED ON ALL DRAWINGS (SC-ROB-1, SC-ROB-2, SC-ROB-3, AND SC-ROB-4) REPRESENT INFORMATION AND DIMENSIONS FOR A SINGLE COURT AREA, REPRESENTING A SINGLE TEAMS SIDE OF THE COMPETITION FLOOR SPACE. TO BUILD A FULL COURT REPRESENTING 2 TEAM COURT AREAS, MULTIPLY MATERIAL QUANTITIES BY 2.