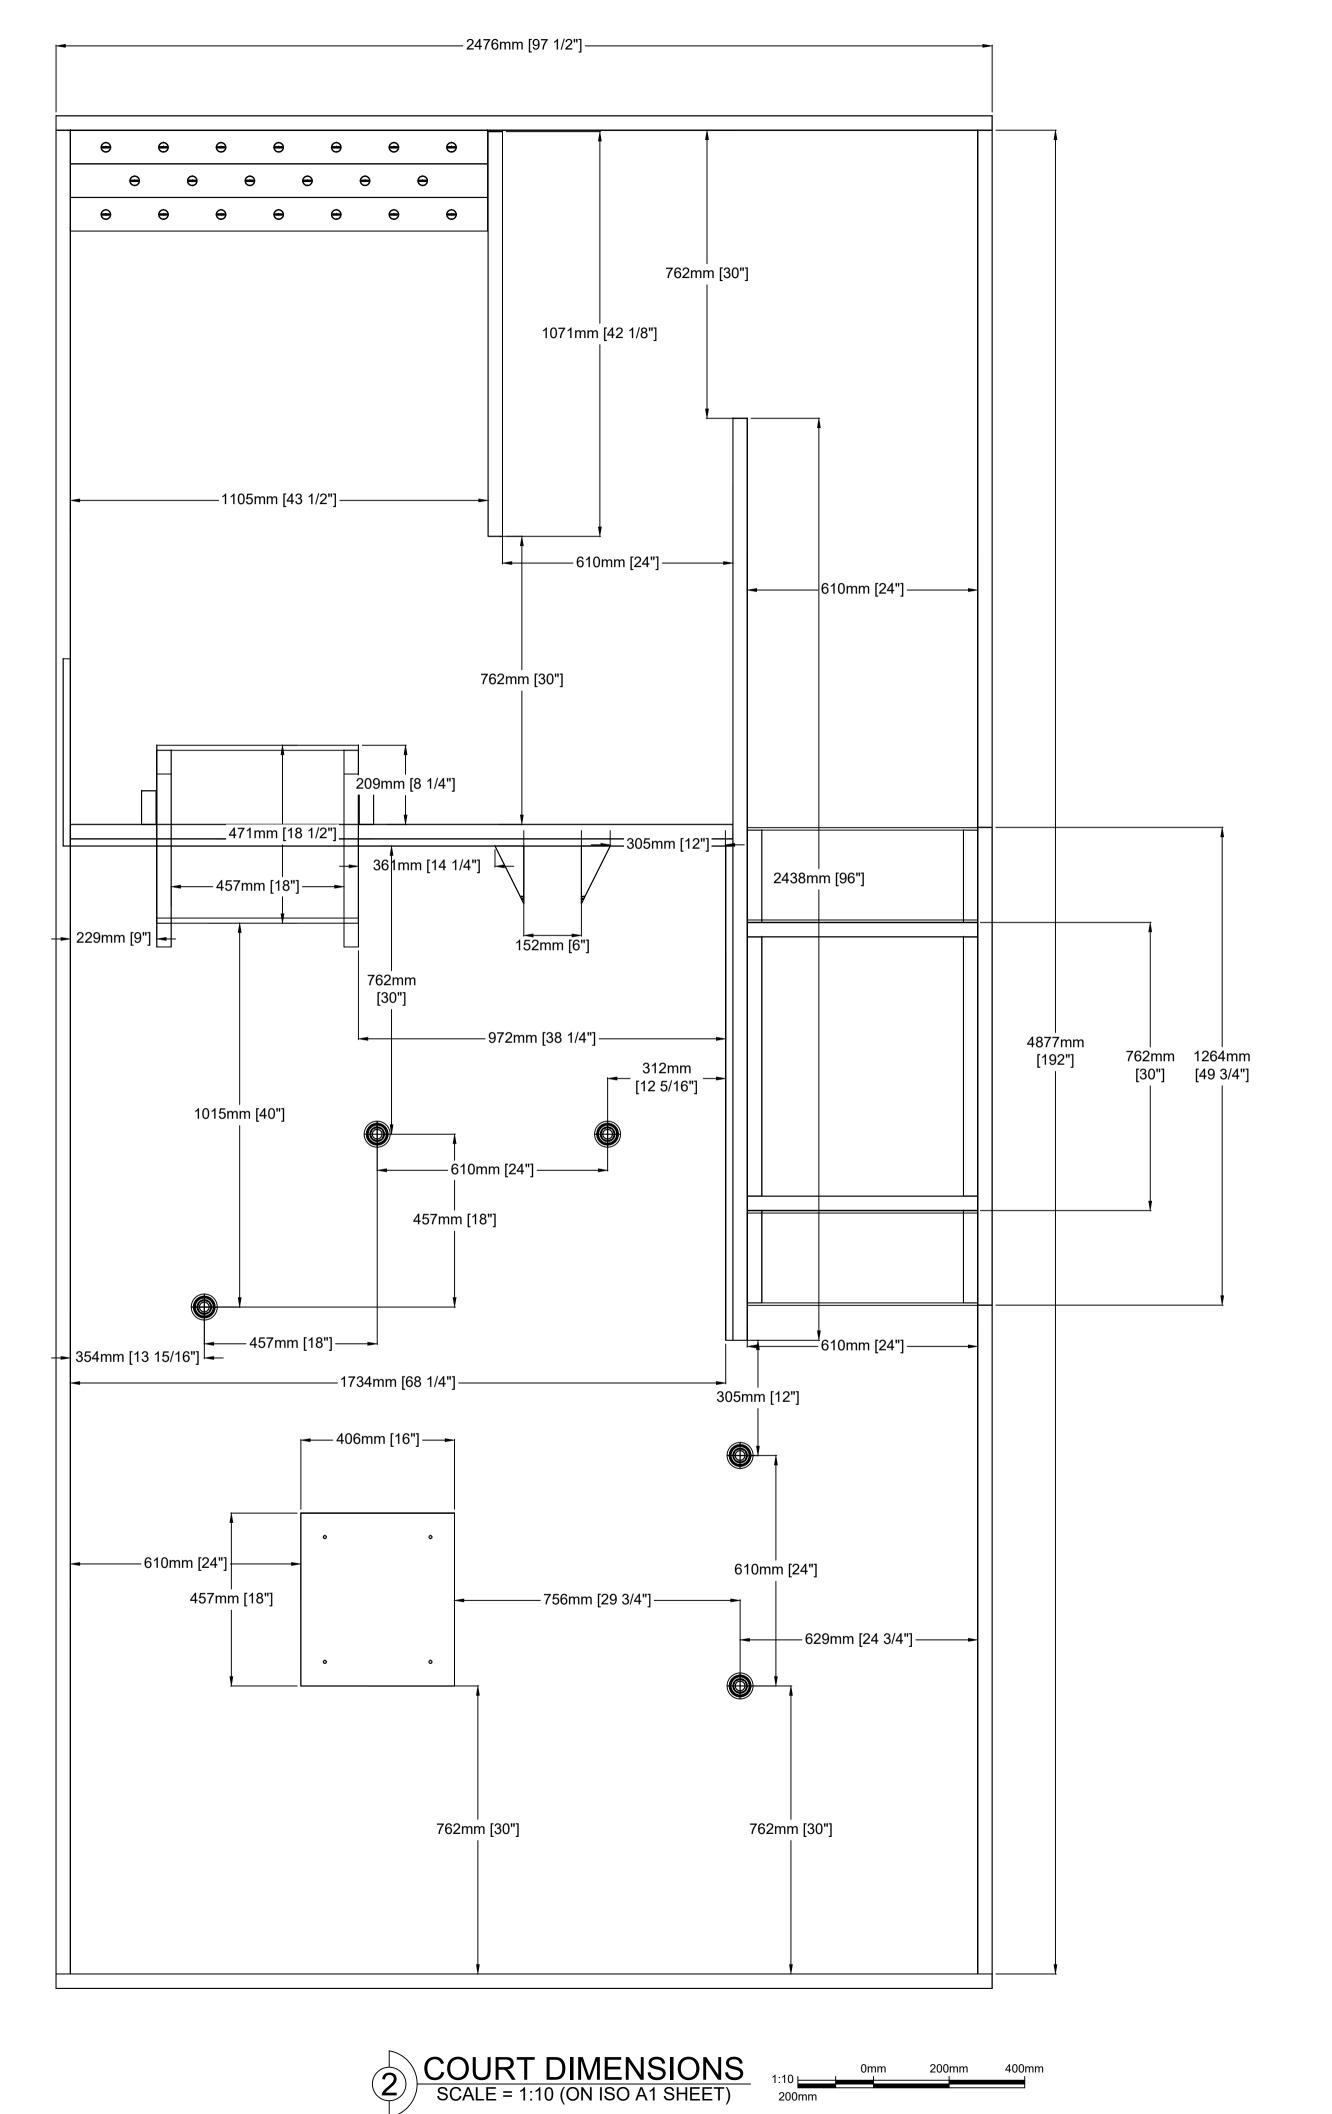

SKILLS CANADA

2020 NATIONAL ROBOTICS COMPETITION
COURT AREA DIMENSIONS

AS NOTED JUL. 27/20 SM NTC

PROJECT NO: DRAWING NO: REVISION:

- SC-ROB-1 0

ALL MATERIALS LISTED ON ALL DRAWINGS (SC-ROB-1, SC-ROB-2, SC-ROB-3, AND SC-ROB-4) REPRESENT INFORMATION AND DIMENSIONS FOR A SINGLE COURT AREA, REPRESENTING A SINGLE TEAMS SIDE OF THE COMPETITION FLOOR SPACE. TO BUILD A FULL COURT REPRESENTING 2 TEAM COURT AREAS, MULTIPLY MATERIAL QUANTITIES BY 2.