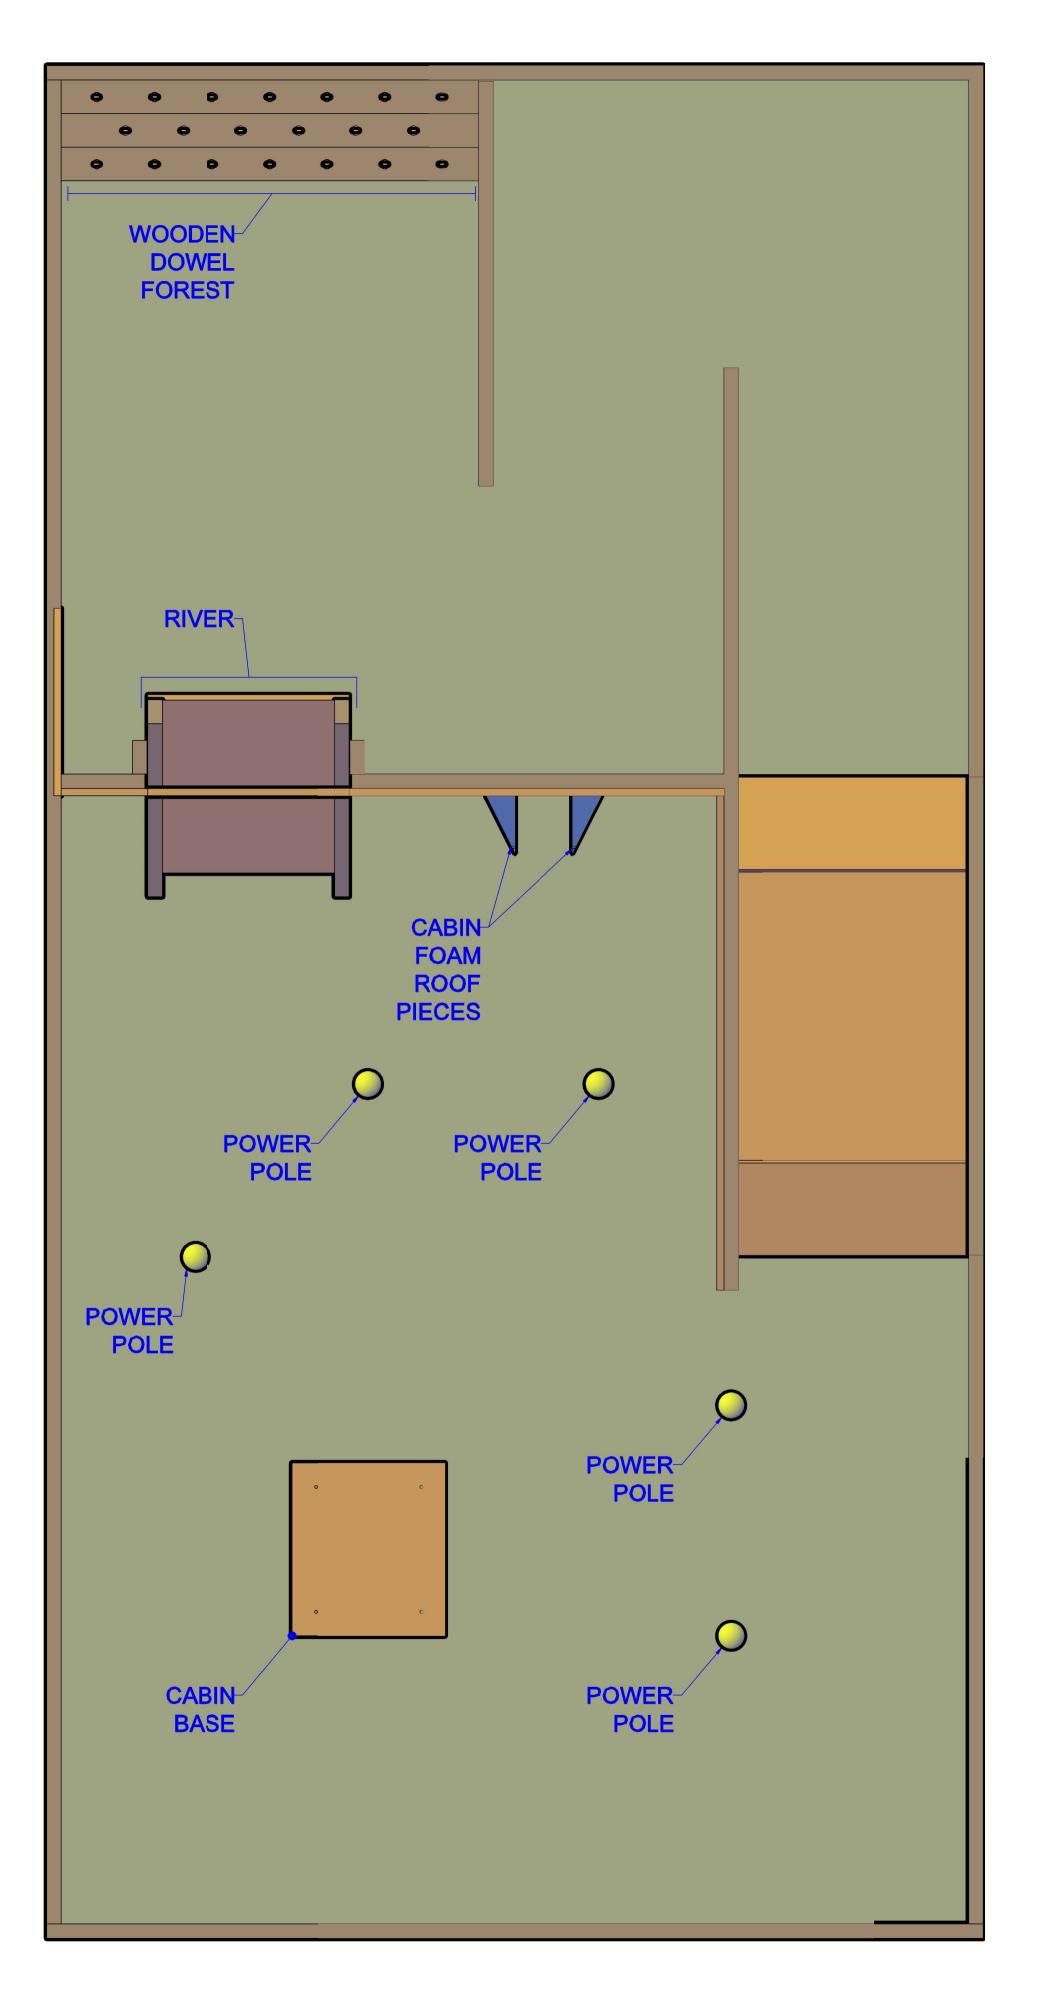

Notes:

2. SEE DRAWING SC-ROB-04 FOR DIMENSION DETAILS ON SMALLER COURT PIECES, INCLUDING THE FOAM PIECES, UTILITY POLES, AND HOUSE BASE BOLTS.

REV: 0 DESCRIPTION: BY: DATE:

STATUS: NATIONAL SCOPE ISSUE

CLIENT: