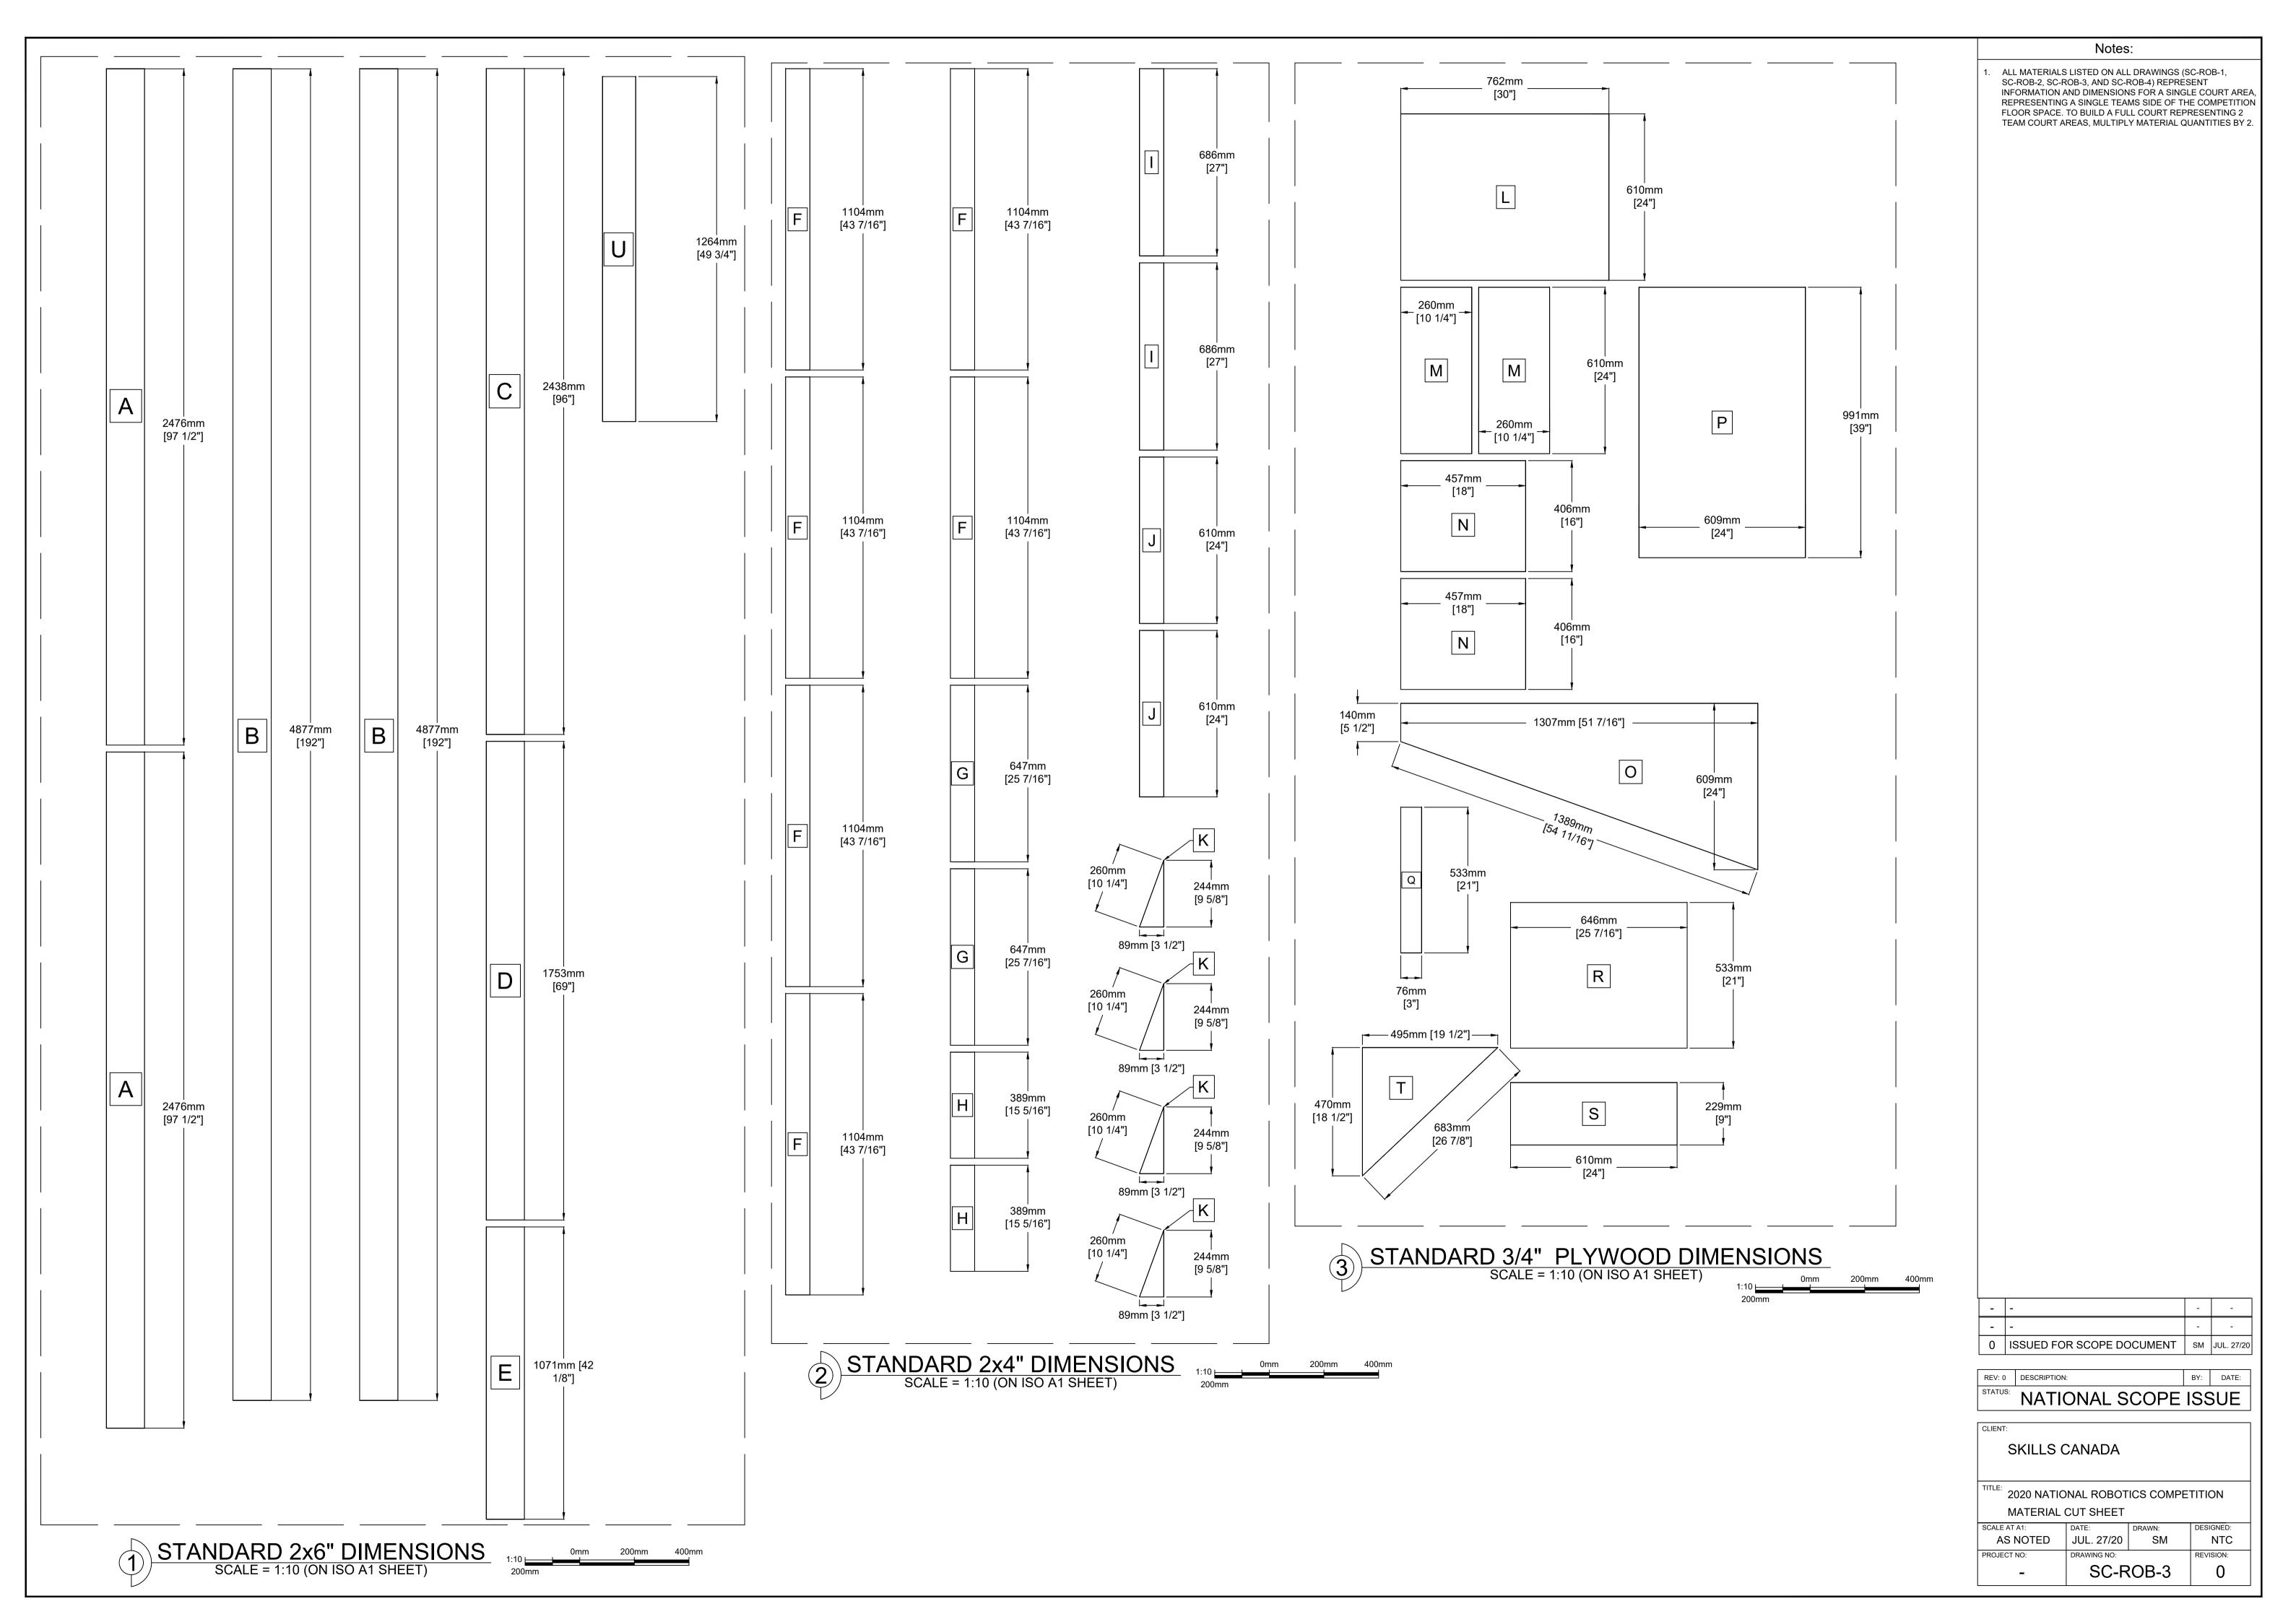

ISSUED FOR SCOPE DOCUMENT: JULY 27TH, 2020 (REV. 0)

1. ALL MATERIALS LISTED ON ALL DRAWINGS (SC-ROB-1, SC-ROB-2, SC-ROB-3, AND SC-ROB-4) REPRESENT INFORMATION AND DIMENSIONS FOR A SINGLE COURT AREA, REPRESENTING A SINGLE TEAMS SIDE OF THE COMPETITION FLOOR SPACE. TO BUILD A FULL COURT REPRESENTING 2 TEAM COURT AREAS, MULTIPLY MATERIAL QUANTITIES BY 2.

Notes:

2. SEE DRAWING SC-ROB-04 FOR DIMENSION DETAILS ON SMALLER COURT PIECES, INCLUDING THE FOAM PIECES, UTILITY POLES, AND HOUSE BASE BOLTS.

REV: 0 DESCRIPTION: BY: DATE:

STATUS: NATIONAL SCOPE ISSUE

CLIENT: