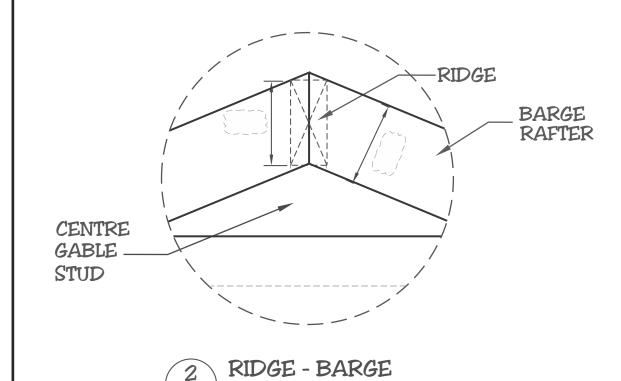

CARPENTRY SECONDARY

TYPICAL DETAILS

**VERSION: (DRAFT)** 

| DRAWN BY:<br>K. McKinley (Mick) | SHEET |
|---------------------------------|-------|
| DATE:<br>SK-AB 2021             | A 7   |
| SCALE:<br>AS NOTED              | 1     |