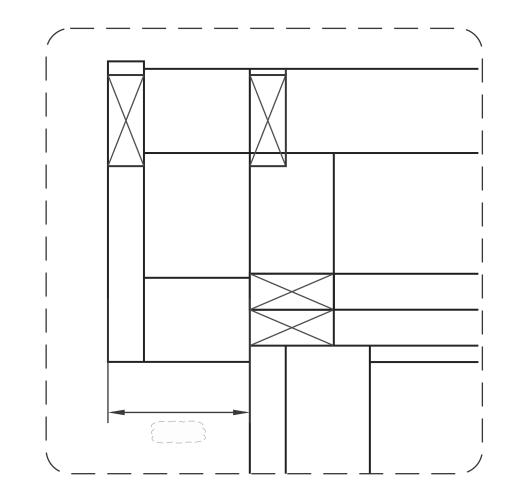

#### CARPENTRY **SECONDARY**

**ROOF PLAN** 

**VERSION: (DRAFT)** 

DRAWN BY: K. McKinley (Mick) DATE: SK-AB 2021

A 3

SCALE: AS NOTED

SHEET

#### GENERAL NOTES

- 1) Roof complete w/o sheathing
- 2) Roof framing components 2 x4 38mm x 89mm U.N.O.
- 3) Eaves projection:

| No. | REVISION / ISSUE | DATE: |
|-----|------------------|-------|