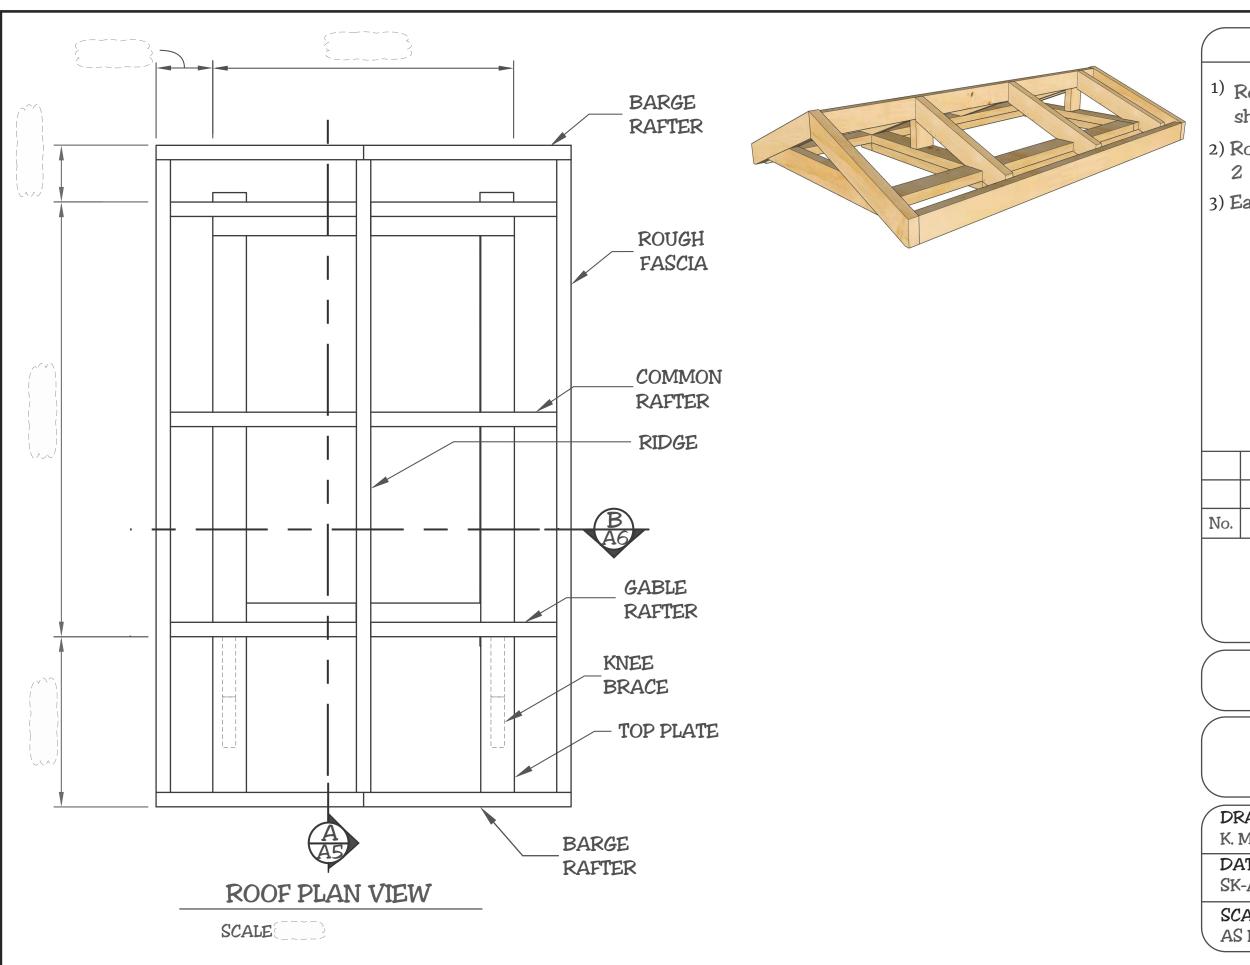

#### GENERAL NOTES

- 1) Roof complete w/o sheathing
- 2) Roof framing components 2 x4 38mm x 89mm U.N.O.
- 3) Eaves projection:

| No. | REVISION / ISSUE | DATE: |
|-----|------------------|-------|

#### CARPENTRY **SECONDARY**

**ROOF PLAN** 

**VERSION: (DRAFT)** 

DRAWN BY: K. McKinley (Mick) DATE: SK-AB 2021

A 3

SCALE: AS NOTED

SHEET