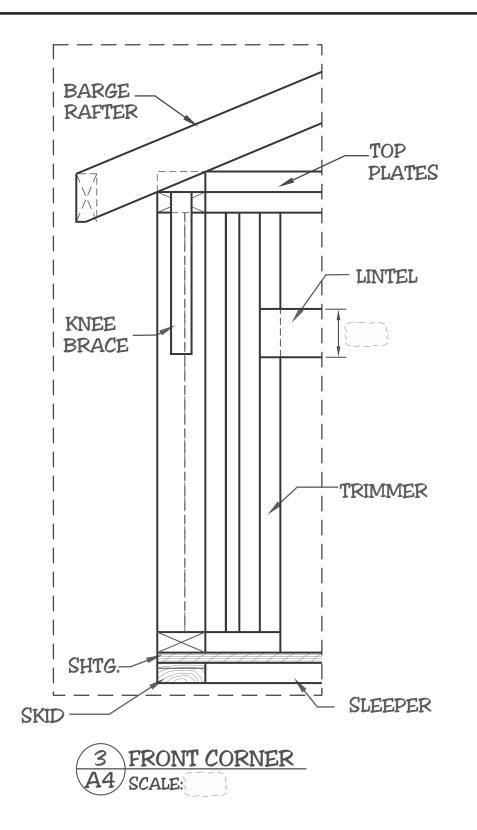

#### CARPENTRY SECONDARY

#### SECTION A-A / DETAILS

VERSION: (DRAFT)

DRAWN BY:
K. McKinley (Mick)

DATE:
SK-AB 2021

A5

SCALE: AS NOTED SHEET

SCALE:

GENERAL NOTES