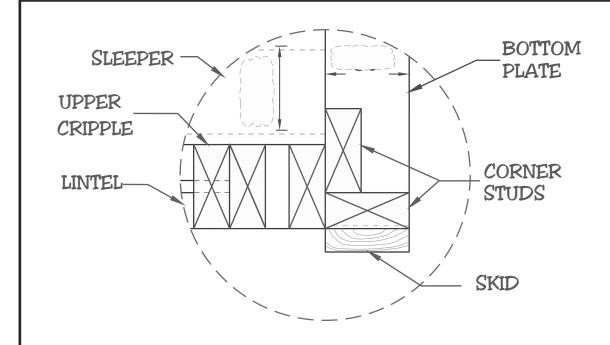

CARPENTRY SECONDARY

TYPICAL DETAILS

**VERSION: (DRAFT)** 

| DRAWN BY:<br>K. McKinley (Mick) | SHEET |
|---------------------------------|-------|
| DATE:<br>SK-AB 2021             | A 7   |
| SCALE:<br>AS NOTED              | 1     |