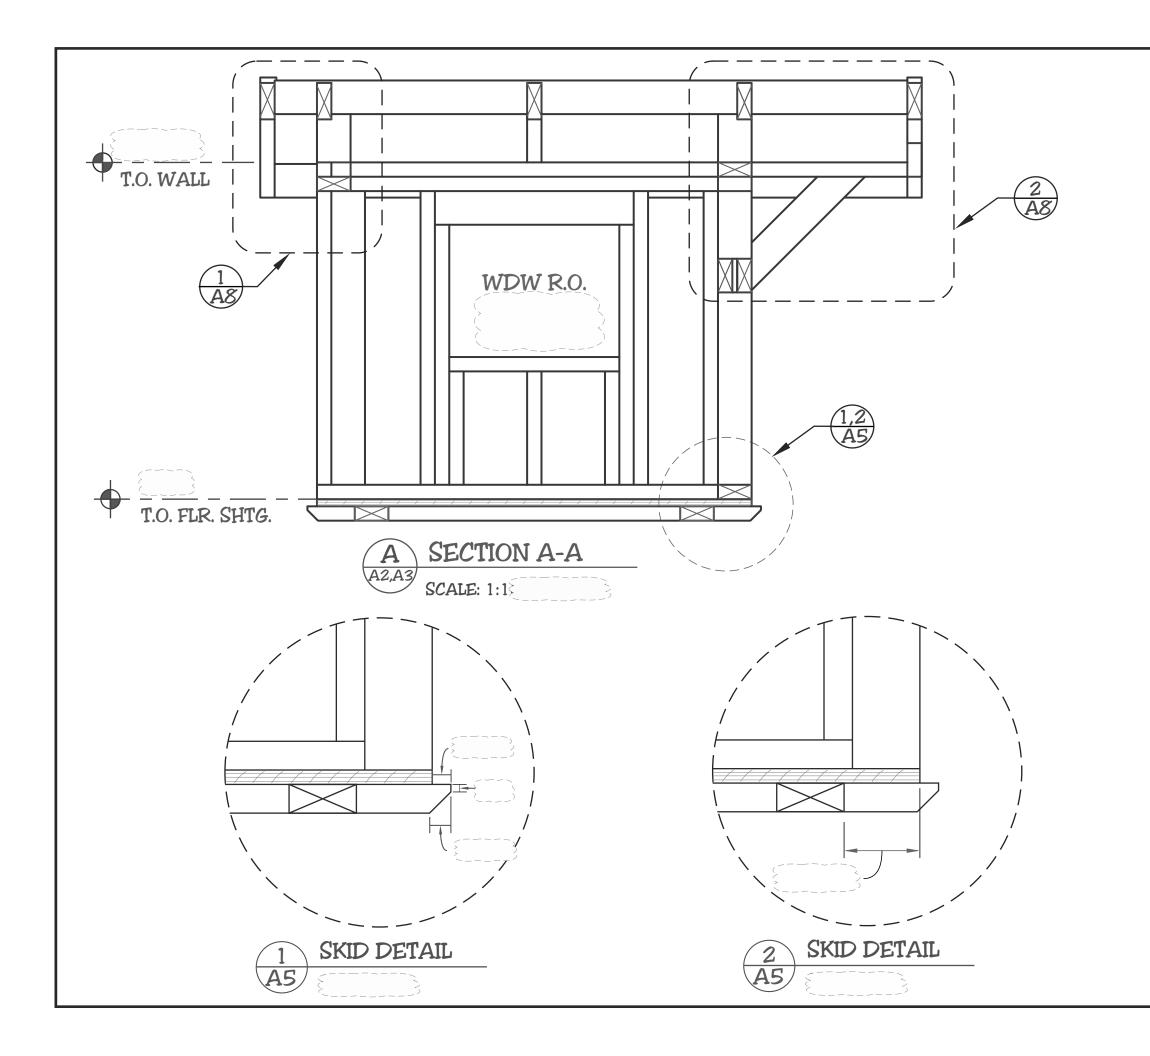

#### GENERAL NOTES

#### FLOOR SHTG:

19mm (3/4) Plywood or equivalent

#### SKIDS:

SPF No. 2 or better 38mm x 89mm (2 x 4)

## FOR EDUCATIONAL PURPOSE ONLY

| No. | REVISION / ISSUE | DATE: |
|-----|------------------|-------|

#### SECTION A-A / DETAILS

VERSION: (DRAFT)

DRAWN BY:
K. McKinley (Mick)

DATE:
SK-AB 2021

A5

SCALE: AS NOTED SHEET

SCALE:

GENERAL NOTES