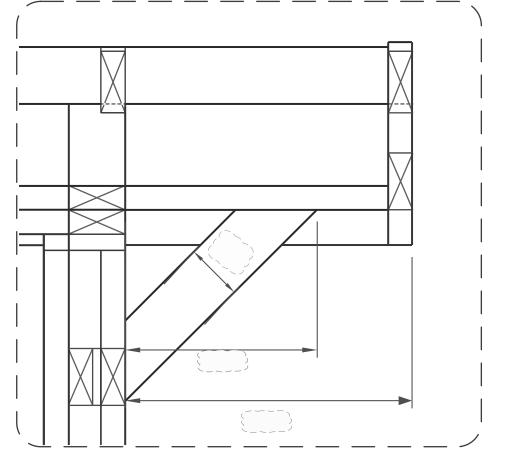

ROOF PROJECTION TYP.

SCALE:

2 ROOF EXTENSION DETAIL
A5 SCALE

GENERAL NOTES

CARPENTRY SECONDARY

ROOF DETAILS

VERSION: (DRAFT)

| DRAWN BY: K. McKinley (Mick) | SHEET |
|------------------------------|-------|
| DATE:<br>SK-AB 2021          | A 8   |
| SCALE:<br>AS NOTED           |       |