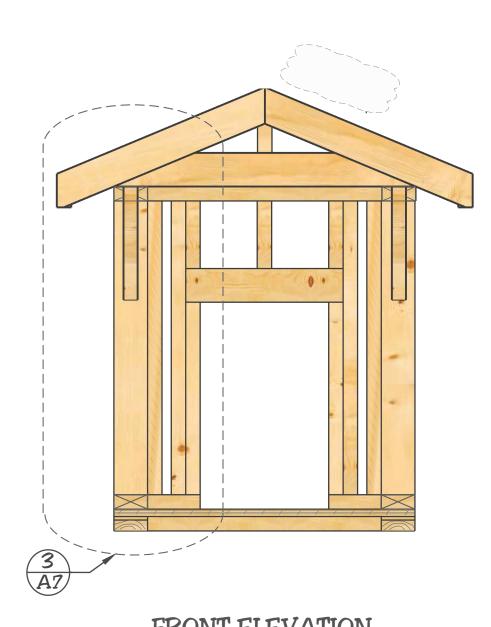

### FRONT ELEVATION

SCALE

\* BACK WALL FRAMING NOT SHOWN

#### RIGHT SIDE

SCALE

\* LEFT WALL FRAMING NOT SHOWN

GENERAL NOTES

| No. | REVISION / ISSUE | DATE: |
|-----|------------------|-------|

CARPENTRY **SECONDARY** 

**ELEVATIONS** 

**VERSION: (DRAFT)** 