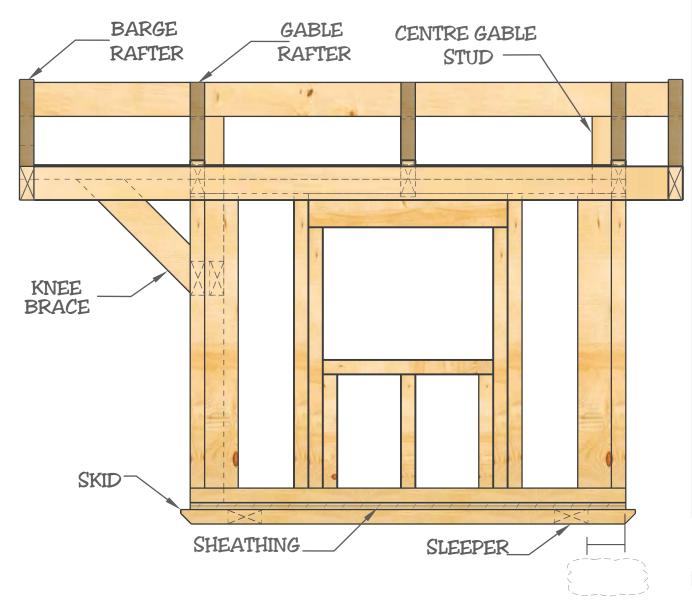

#### GENERAL NOTES

#### FLOOR SHTG:

19mm (3/4) Plywood or equivalent

#### SKIDS:

SPF No. 2 or better 38mm x 89mm (2 x 4)

## FOR EDUCATIONAL PURPOSE ONLY

| No. | REVISION / ISSUE | DATE: |
|-----|------------------|-------|