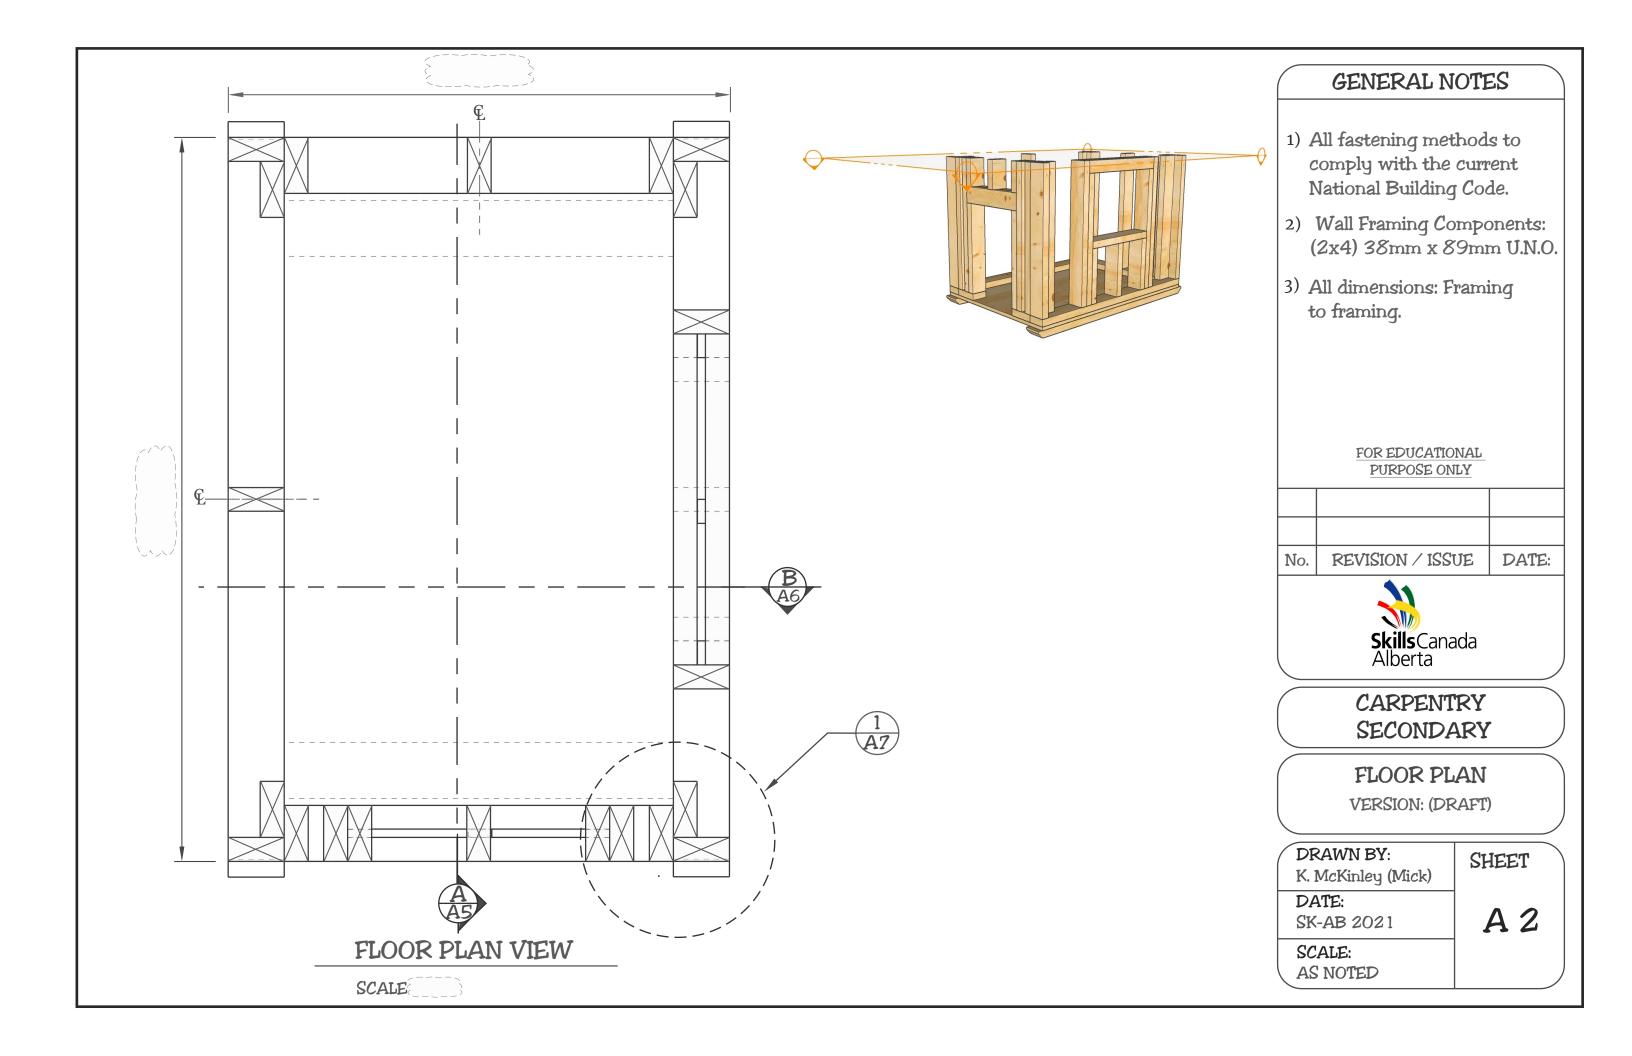

#### GENERAL NOTES

#### INDEX

A1 - ISOMETRIC

A2 - FLOOR PLAN

A3 - ROOF PLAN

A4 - ELEVATIONS

A5 - SECTION A-A

A6 - SECTION B-B

A7 - TYPICAL DETAILS

A8 - ROOF DETAILS

A9 - SCHEDULES

FOR EDUCATIONAL PURPOSE ONLY

| No. | REVISION / ISSUE | DATE: |
|-----|------------------|-------|



#### CARPENTRY SECONDARY

#### ISOMETRIC

VERSION: (DRAFT)

DRAWN BY:

K. McKinley (Mick)

DATE:

SK-AB 2021

SCALE: AS NOTED SHEET

A 1





#### GENERAL NOTES

- 1) Roof complete w/o sheathing
- 2) Roof framing components 2 x4 38mm x 89mm U.N.O.
- 3) Eaves projection:



| No. | REVISION / ISSUE | DATE: |
|-----|------------------|-------|



#### CARPENTRY **SECONDARY**

**ROOF PLAN** 

**VERSION: (DRAFT)** 

DRAWN BY: K. McKinley (Mick) DATE: SK-AB 2021

A 3

SCALE: AS NOTED

SHEET



### FRONT ELEVATION

SCALE

\* BACK WALL FRAMING NOT SHOWN



#### RIGHT SIDE

SCALE

\* LEFT WALL FRAMING NOT SHOWN



GENERAL NOTES

| No. | REVISION / ISSUE | DATE: |
|-----|------------------|-------|



CARPENTRY **SECONDARY** 

**ELEVATIONS** 

**VERSION: (DRAFT)** 

DRAWN BY: K. McKinley (Mick) DATE:

SK-AB 2021

SCALE: AS NOTED SHEET

A 4



#### GENERAL NOTES

#### FLOOR SHTG:

19mm (3/4) Plywood or equivalent

#### SKIDS:

SPF No.