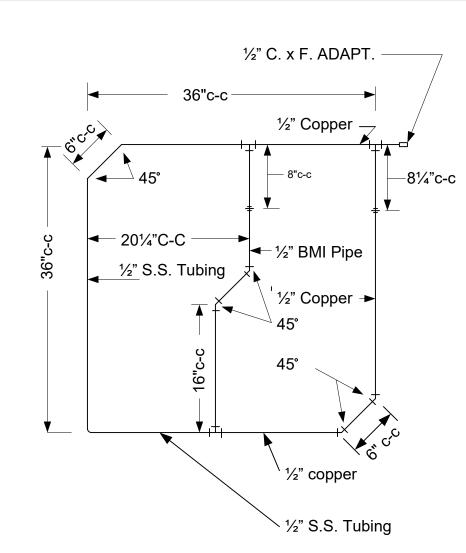

## **Project Material List**

- 2- 1⁄2" BMI Tees
- 2- <sup>1</sup>/<sub>2</sub>" BMI 45 degree Ells
- 1- 1/2" BMI Union
- 2- 1/2" Male x Stainless Steel Tube Adapt.
- 8'- 1/2" Stainless Steel Tubing
- 2- <sup>1</sup>/<sub>2</sub>" Copper 45 Degree Ells
- 2- 1/2" male adapter x copper tube adapter
- 1- 1/2" Copper Union
- 1- 1/2" Copper Tee
- 1-  $\frac{1}{2}$ " Copper x F. Adapt. (<u>Note: must be copper not Bar</u> Stock)
- 8'- <sup>1</sup>⁄<sub>2</sub>" Copper Type L Pipe
- 4'- 1/2" BLK Pipe

## Note: Drawing is not to scale