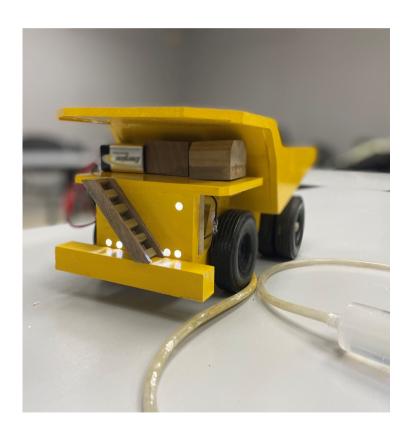

# **Syncrude**

# **Hydraulic Electric Heavy** Hauler



Video Tutorial

Syncrude is one of the largest operators in Canada's oil sands industry, with a history of responsible operations and ongoing innovation that spans more than five decades. Based in Fort McMurray, Alberta, and with a large research and development facility in Edmonton, Syncrude pioneered many of the technologies used today in the industry, including an expanding suite of techniques to improve environmental and economic performance.



#### What's Included

Heavy Hauler Kit

#### What You Will Need

Paint

Tag us in your projects! #ABisSkilled











## Let's Get to Work!

Did you rock these skills? Talk to your teacher to learn more about

### **SkillsXibition**

- a chance to test drive more trades and technologies alongside fun industry experts!





**SKILLED TRADE AREA: OIL AND GAS**