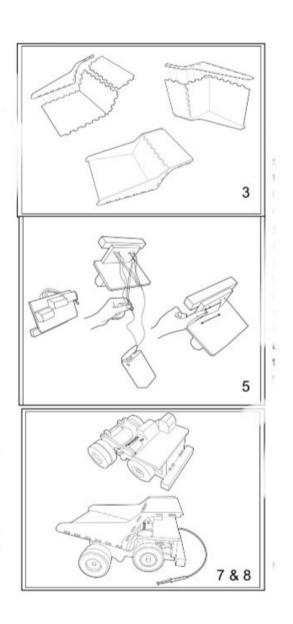

c Heavy** Hauler



Video Tutorial

Syncrude is one of the largest operators in Canada's oil sands industry, with a history of responsible operations and ongoing innovation that spans more than five decades. Based in Fort McMurray, Alberta, and with a large research and development facility in Edmonton, Syncrude pioneered many of the technologies used today in the industry, including an expanding suite of techniques to improve environmental and economic performance.



#### What's Included

Heavy Hauler Kit

#### What You Will Need

Paint

Tag us in your projects! #ABisSkilled











## Let's Get to Work!

Did you rock these skills? Talk to your teacher to learn more about

### **SkillsXibition**

- a chance to test drive more trades and technologies alongside fun industry experts!





**SKILLED TRADE AREA: OIL AND GAS**