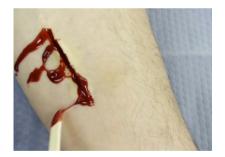

Lay the wax onto the skin and spread it out flat

Option to use a small amount of Vaseline to smooth the edges

Create a cut effect using a snapped popsicle stick

Add blood to the inside of the cut

Gradually build up the blood