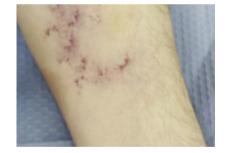

Pluck the edges of the sponge to get a more organic shape

Lightly add paint to the sponge and gently pat onto skin

Add heavier paint spots to create deopth to the bruise

### **Get Creative!**

Use different coloured paints to create various effects. Zombie bruises - black and yellow Aged bruises - green and red