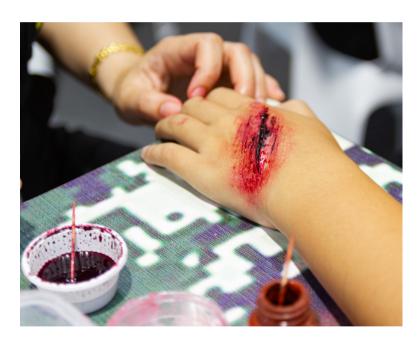

# Let's Get to Work!

Did you rock these skills? Talk to your teacher to learn more about **SkillsXibition** - a chance to test drive more trades and technologies alongside fun industry

experts!

Quickly roll the wax into a worm shape. Work fast so it doesn't disintegrate!

Lay the wax onto the skin and spread it out flat

Option to use a small amount of Vaseline to smooth the edges

Create a cut effect using a snapped popsicle stick

Add blood to the inside of the cut

Gradually build up the blood