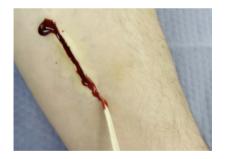

Lay the wax onto the skin and spread it out flat

Option to use a small amount of Vaseline to smooth the edges

Create a cut effect using a snapped popsicle stick

Add blood to the inside of the cut

Gradually build up the blood