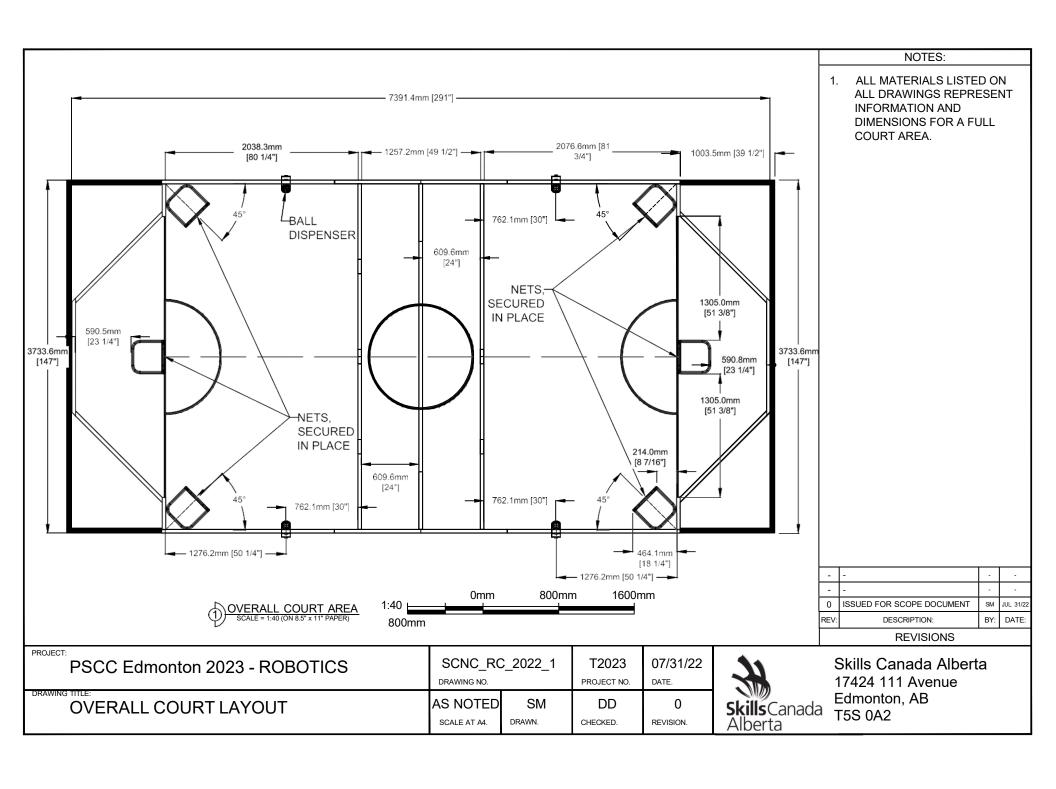

## NOTES:

1. ALL MATERIALS LISTED ON ALL DRAWINGS REPRESENT INFORMATION AND DIMENSIONS FOR A FULL COURT AREA.

| 2023 Skills National Robotics Competition: Bill of Materials (1 Court) |          |                         |  |  |  |  |
|------------------------------------------------------------------------|----------|-------------------------|--|--|--|--|
| Description2                                                           | Quantity | Web Url                 |  |  |  |  |
| 2" x 6" x 10' Standard SPF Dimension Lumber                            | 2        | https://bit.ly/306D9cx  |  |  |  |  |
| 2" x 6" x 8' Standard SPF Dimension Lumber                             | 8        | https://bit.ly/2BzgyvA  |  |  |  |  |
| 2" x 4" x 8' Standard SPF Dimension Lumber                             | 8        | https://bit.ly/2OZZstZ  |  |  |  |  |
| 0.157-inch x 24-inch x 48-inch White Corrugated Plastic Sheet          | 1        | https://bit.ly/3BKQIHI  |  |  |  |  |
| 3" (I.D.) x 12' ABS Pipe (Cell Core)                                   | 1        | https://bit.ly/3bgj2kj  |  |  |  |  |
| 5 - 7 in. Stainless Steel Hose Clamp                                   | 8        | https://thd.co/3PP76oJ  |  |  |  |  |
| MP 2 inch x 4 inch 20-Gauge Galvanized Mending Plate                   | 4        | https://bit.ly/3Q5c4gJ  |  |  |  |  |
| Steel Mini Hockey Net                                                  | 6        | https://amzn.to/3JghRhi |  |  |  |  |
| NHL Street Hockey Balls (Bag of 15)                                    | 2        | https://amzn.to/3zHTQwE |  |  |  |  |
|                                                                        |          |                         |  |  |  |  |
|                                                                        |          |                         |  |  |  |  |
|                                                                        |          |                         |  |  |  |  |