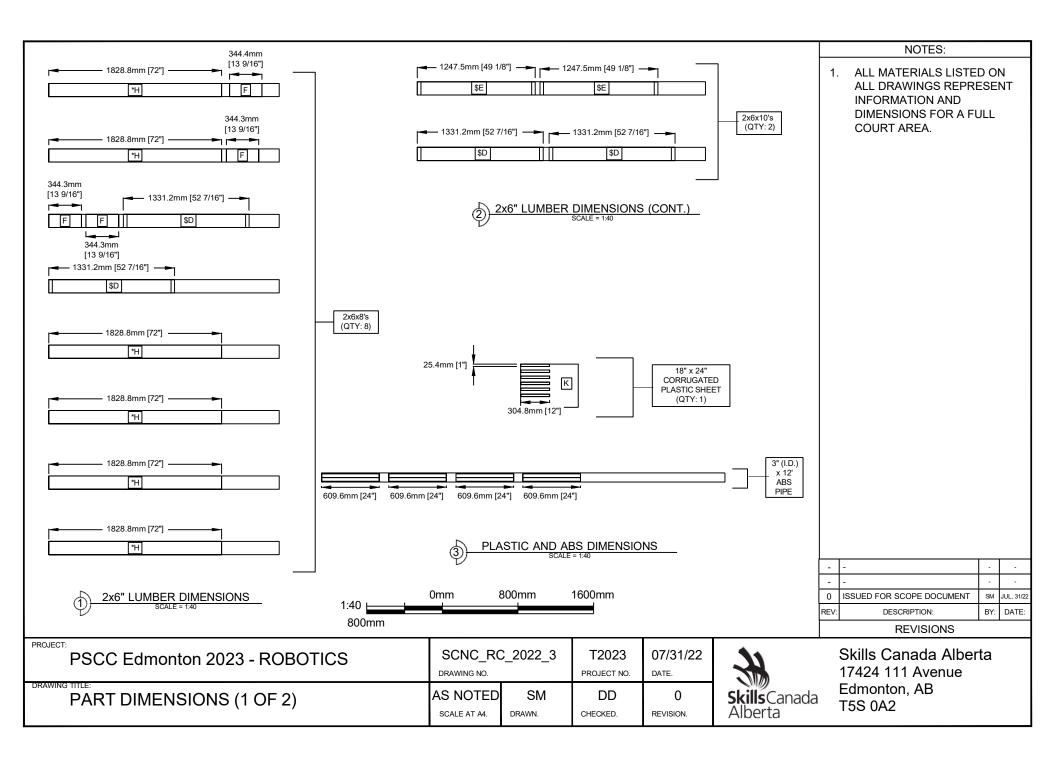

## NOTES:

1. ALL MATERIALS LISTED ON ALL DRAWINGS REPRESENT INFORMATION AND DIMENSIONS FOR A FULL COURT AREA.

| 2023 Skills National Robotics Competition: Bill of Materials (1 Court) |          |                         |  |  |  |  |
|------------------------------------------------------------------------|----------|-------------------------|--|--|--|--|
| Description2                                                           | Quantity | Web Url                 |  |  |  |  |
| 2" x 6" x 10' Standard SPF Dimension Lumber                            | 2        | https://bit.ly/306D9cx  |  |  |  |  |
| 2" x 6" x 8' Standard SPF Dimension Lumber                             | 8        | https://bit.ly/2BzgyvA  |  |  |  |  |
| 2" x 4" x 8' Standard SPF Dimension Lumber                             | 8        | https://bit.ly/2OZZstZ  |  |  |  |  |
| 0.157-inch x 24-inch x 48-inch White Corrugated Plastic Sheet          | 1        | https://bit.ly/3BKQIHI  |  |  |  |  |
| 3" (I.D.) x 12' ABS Pipe (Cell Core)                                   | 1        | https://bit.ly/3bgj2kj  |  |  |  |  |
| 5 - 7 in. Stainless Steel Hose Clamp                                   | 8        | https://thd.co/3PP76oJ  |  |  |  |  |
| MP 2 inch x 4 inch 20-Gauge Galvanized Mending Plate                   | 4        | https://bit.ly/3Q5c4gJ  |  |  |  |  |
| Steel Mini Hockey Net                                                  | 6        | https://amzn.to/3JghRhi |  |  |  |  |
| NHL Street Hockey Balls (Bag of 15)                                    | 2        | https://amzn.to/3zHTQwE |  |  |  |  |
|                                                                        |          |                         |  |  |  |  |
|                                                                        |          |                         |  |  |  |  |
|                                                                        |          |                         |  |  |  |  |