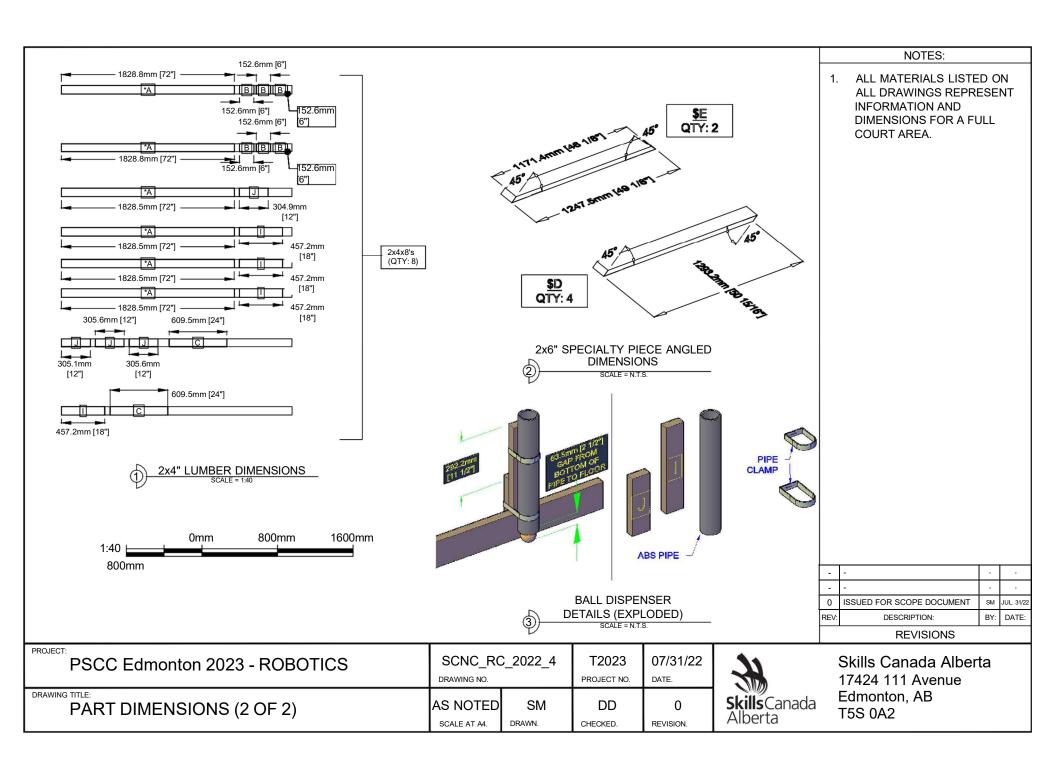

## NOTES:

1. ALL MATERIALS LISTED ON ALL DRAWINGS REPRESENT INFORMATION AND DIMENSIONS FOR A FULL COURT AREA.

| 2023 Skills National Robotics Competition: Bill of Materials (1 Court) |          |                         |  |  |  |  |
|------------------------------------------------------------------------|----------|-------------------------|--|--|--|--|
| Description2                                                           | Quantity | Web Url                 |  |  |  |  |
| 2" x 6" x 10' Standard SPF Dimension Lumber                            | 2        | https://bit.ly/306D9cx  |  |  |  |  |
| 2" x 6" x 8' Standard SPF Dimension Lumber                             | 8        | https://bit.ly/2BzgyvA  |  |  |  |  |
| 2" x 4" x 8' Standard SPF Dimension Lumber                             | 8        | https://bit.ly/2OZZstZ  |  |  |  |  |
| 0.157-inch x 24-inch x 48-inch White Corrugated Plastic Sheet          | 1        | https://bit.ly/3BKQIHI  |  |  |  |  |
| 3" (I.D.) x 12' ABS Pipe (Cell Core)                                   | 1        | https://bit.ly/3bgj2kj  |  |  |  |  |
| 5 - 7 in. Stainless Steel Hose Clamp                                   | 8        | https://thd.co/3PP76oJ  |  |  |  |  |
| MP 2 inch x 4 inch 20-Gauge Galvanized Mending Plate                   | 4        | https://bit.ly/3Q5c4gJ  |  |  |  |  |
| Steel Mini Hockey Net                                                  | 6        | https://amzn.to/3JghRhi |  |  |  |  |
| NHL Street Hockey Balls (Bag of 15)                                    | 2        | https://amzn.to/3zHTQwE |  |  |  |  |
|                                                                        |          |                         |  |  |  |  |
|                                                                        |          |                         |  |  |  |  |
|                                                                        |          |                         |  |  |  |  |