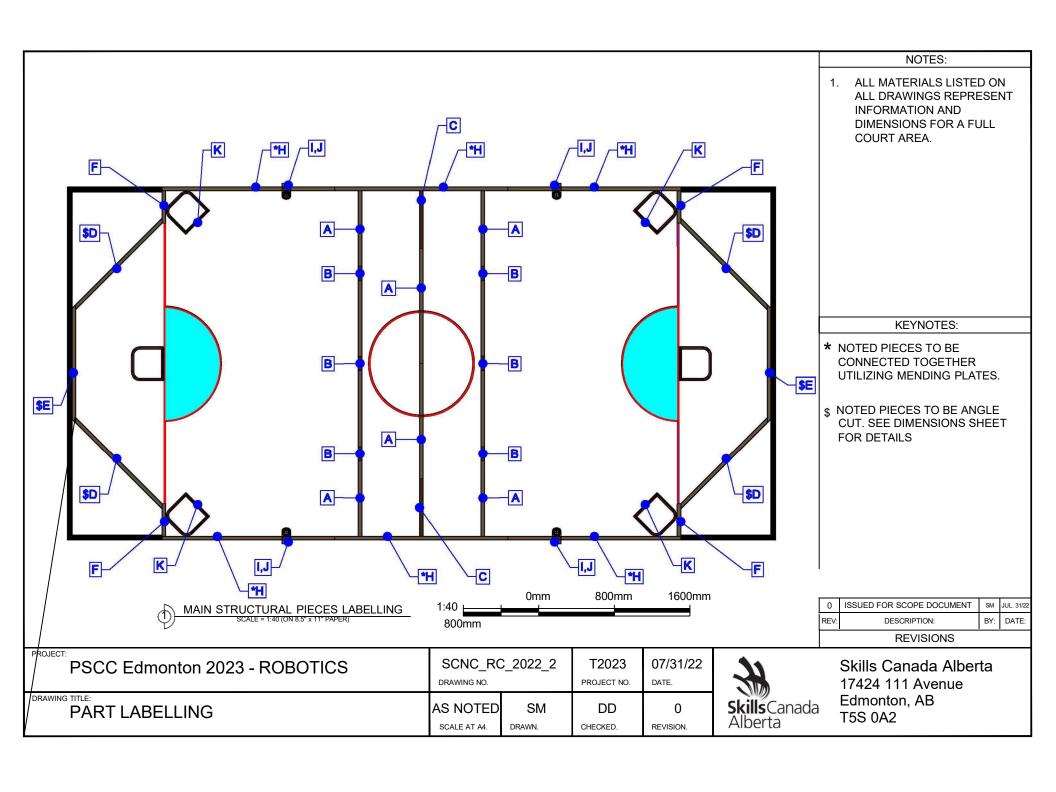

## NOTES:

1. ALL MATERIALS LISTED ON ALL DRAWINGS REPRESENT INFORMATION AND DIMENSIONS FOR A FULL COURT AREA.

| 2023 Skills National Robotics Competition: Bill of Materials (1 Court) |          |                         |  |  |  |  |
|------------------------------------------------------------------------|----------|-------------------------|--|--|--|--|
| Description2                                                           | Quantity | Web Url                 |  |  |  |  |
| 2" x 6" x 10' Standard SPF Dimension Lumber                            | 2        | https://bit.ly/306D9cx  |  |  |  |  |
| 2" x 6" x 8' Standard SPF Dimension Lumber                             | 8        | https://bit.ly/2BzgyvA  |  |  |  |  |
| 2" x 4" x 8' Standard SPF Dimension Lumber                             | 8        | https://bit.ly/2OZZstZ  |  |  |  |  |
| 0.157-inch x 24-inch x 48-inch White Corrugated Plastic Sheet          | 1        | https://bit.ly/3BKQIHI  |  |  |  |  |
| 3" (I.D.) x 12' ABS Pipe (Cell Core)                                   | 1        | https://bit.ly/3bgj2kj  |  |  |  |  |
| 5 - 7 in. Stainless Steel Hose Clamp                                   | 8        | https://thd.co/3PP76oJ  |  |  |  |  |
| MP 2 inch x 4 inch 20-Gauge Galvanized Mending Plate                   | 4        | https://bit.ly/3Q5c4gJ  |  |  |  |  |
| Steel Mini Hockey Net                                                  | 6        | https://amzn.to/3JghRhi |  |  |  |  |
| NHL Street Hockey Balls (Bag of 15)                                    | 2        | https://amzn.to/3zHTQwE |  |  |  |  |
|                                                                        |          |                         |  |  |  |  |
|                                                                        |          |                         |  |  |  |  |
|                                                                        |          |                         |  |  |  |  |