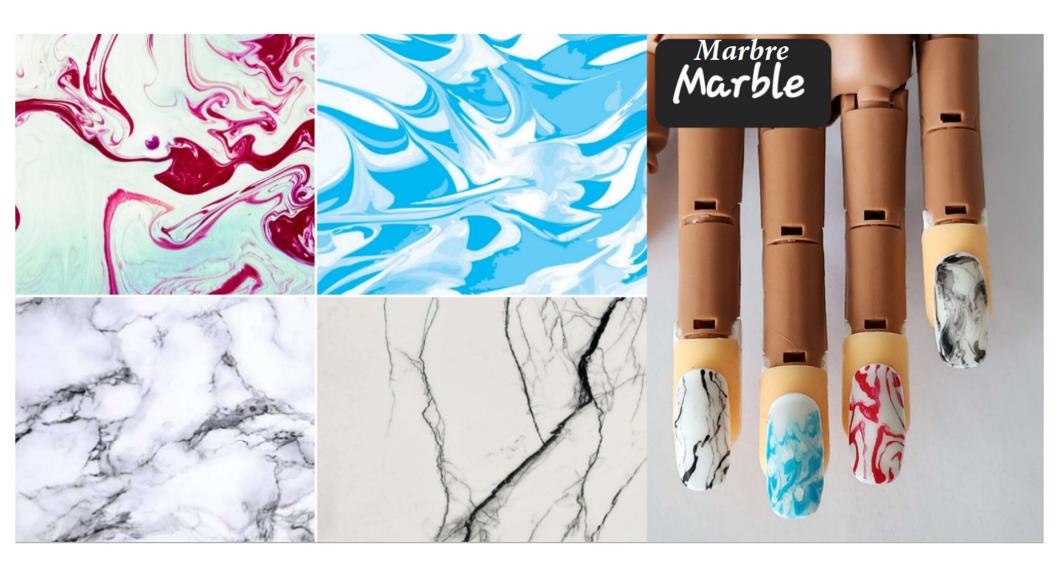

The 3 primary colors of gel polishes along with black and white will be used for the nail art. The nail art must demonstrate the selected 5 designs

- Leopard print
- Flowers
- Dot Art
- Stripe/Line Work
- Marble

Get creative and mixed your colors, do half nails or anything you desire as long as it represents the design.

\*\*\*YOU WILL BE MARKED ON YOUR CREATIVITY \*\*\*

Nails and swatches are examples of the designs. Think out of the box with your designs, make it your own. Watch your timing!!! REMEMBER

You must practice all 5 designs but will only proceed with 2 designs on competition day. You won't know which ones until that day. So BE READY !!!