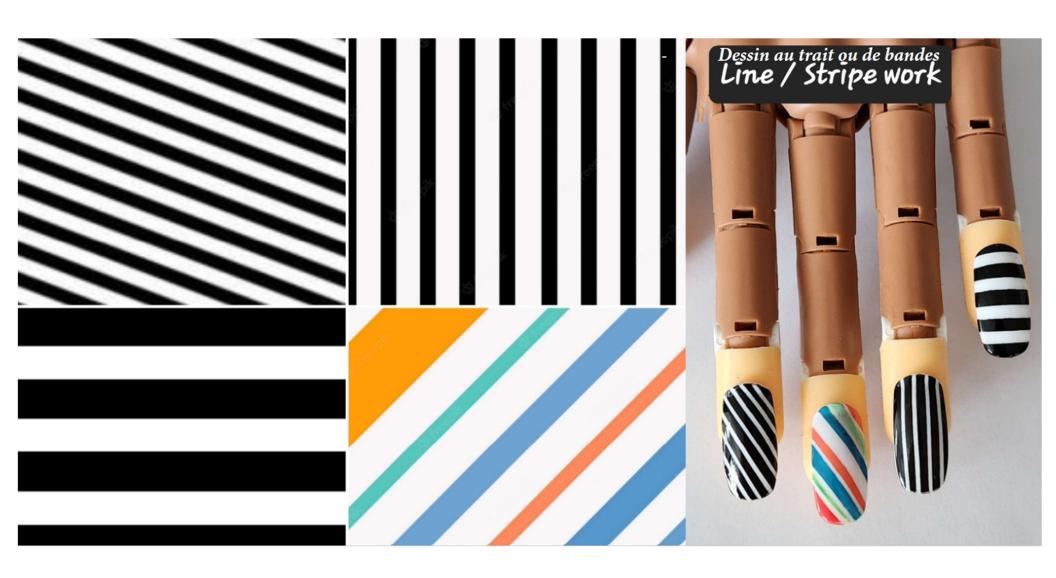

The 3 primary colors of gel polishes along with black and white will be used for the nail art. The nail art must demonstrate the selected 5 designs

- Leopard print
- Flowers
- Dot Art
- Stripe/Line Work
- Marble

Get creative and mixed your colors, do half nails or anything you desire as long as it represents the design.

\*\*\*YOU WILL BE MARKED ON YOUR CREATIVITY \*\*\*

Nails and swatches are examples of the designs. Think out of the box with your designs, make it your own. Watch your timing!!! REMEMBER

You must practice all 5 designs but will only proceed with 2 designs on competition day. You won't know which ones until that day. So BE READY !!!