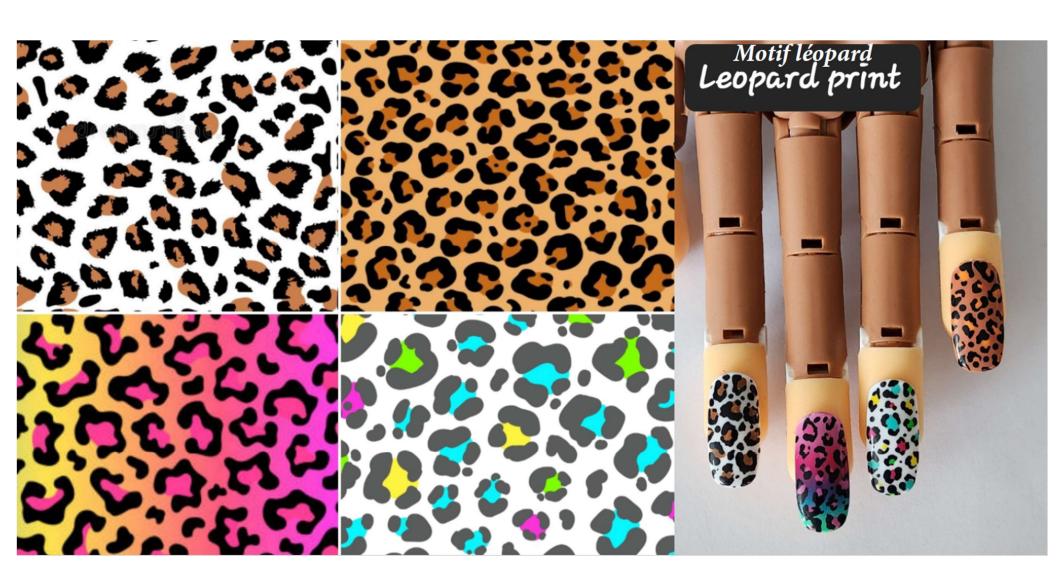

The 3 primary colors of gel polishes along with black and white will be used for the nail art. The nail art must demonstrate the selected 5 designs

- Leopard print
- Flowers
- Dot Art
- Stripe/Line Work
- Marble

Get creative and mixed your colors, do half nails or anything you desire as long as it represents the design.

\*\*\*YOU WILL BE MARKED ON YOUR CREATIVITY \*\*\*

Nails and swatches are examples of the designs. Think out of the box with your designs, make it your own. Watch your timing!!! REMEMBER

You must practice all 5 designs but will only proceed with 2 designs on competition day. You won't know which ones until that day. So BE READY !!!