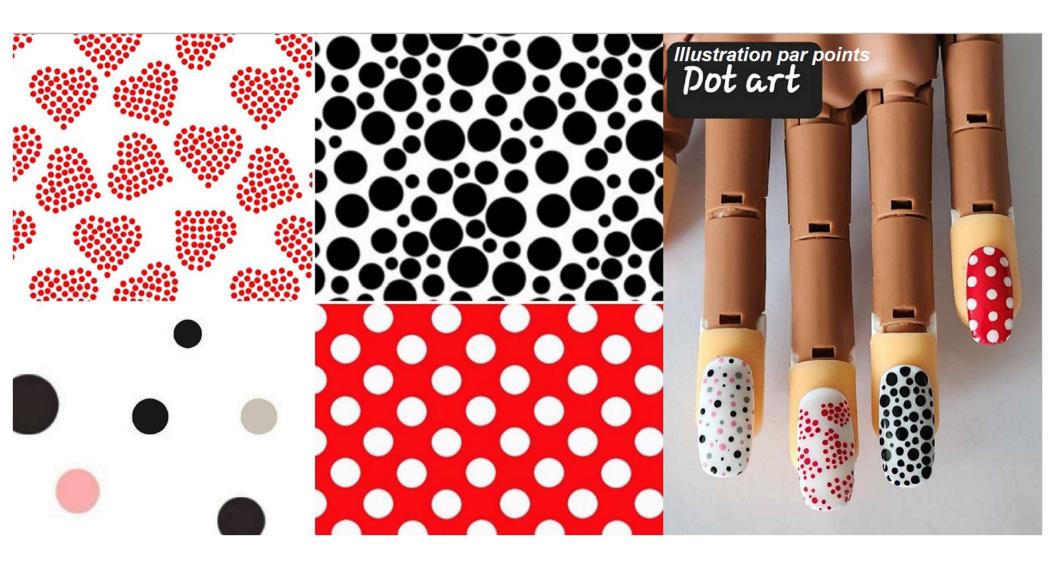

The 3 primary colors of gel polishes along with black and white will be used for the nail art. The nail art must demonstrate the selected 5 designs

- Leopard print
- Flowers
- Dot Art
- Stripe/Line Work
- Marble

Get creative and mixed your colors, do half nails or anything you desire as long as it represents the design.

\*\*\*YOU WILL BE MARKED ON YOUR CREATIVITY \*\*\*

Nails and swatches are examples of the designs. Think out of the box with your designs, make it your own. Watch your timing!!! REMEMBER

You must practice all 5 designs but will only proceed with 2 designs on competition day. You won't know which ones until that day. So BE READY !!!