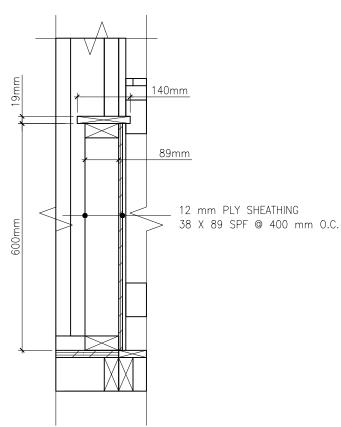

| Drawing |         | Sheet |
|---------|---------|-------|
|         | DETAILS |       |
| Date    | FEB '23 | 9     |
| Scale   | 1:5     |       |

WINDOW DETAIL

SCALE 1:10

KNEE BRACE

SCALE 1:5

General Notes