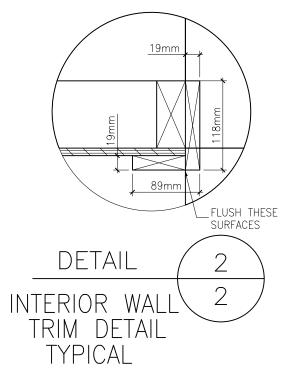

rawing ROOF FRAMING PLAN | Sheet |
|---------------------------|-------|
| Date FEB '23              | 4     |
| Scale 1.1 (               |       |



<u>LEFT ELEVATION</u> <u>FRONT ELEVATION</u>





| Drawing | LEVATIONS | Sheet |
|---------|-----------|-------|
| Date    | FEB '23   | 5     |
| Scale   | 1:15      |       |





REAR ELEVATION



General Notes



| Drawing | :<br>Elevations | Sheet |
|---------|-----------------|-------|
| Date    | FEB '23         | ] 6   |
| Scale   | 1.15            |       |







PLAYHOUSE 2023 Practice

| Drawing SECTIONS | Sheet |
|------------------|-------|
| Pate FEB '23     | 7     |
| Scale 1:15       |       |









| Drawing SECTIONS | Sheet |
|------------------|-------|
| Pate FEB '23     | 7 8   |
| Scale 1:15       |       |



















| Drawing |         | Sheet |
|---------|---------|-------|
|         | DETAILS |       |
| Date    | FEB '23 | 9     |
| Scale   | 1:5     |       |



WINDOW DETAIL

SCALE 1:10





KNEE BRACE

SCALE 1:5









General Notes

FOR EDUCATIONAL PURPOSE ONLY



PLAYHOUSE 2023 PRACTICE

| DETAILS      | Sheet |
|--------------|-------|
| Date FEB '23 | 10    |
| Scale SHOWN  | 1     |



10