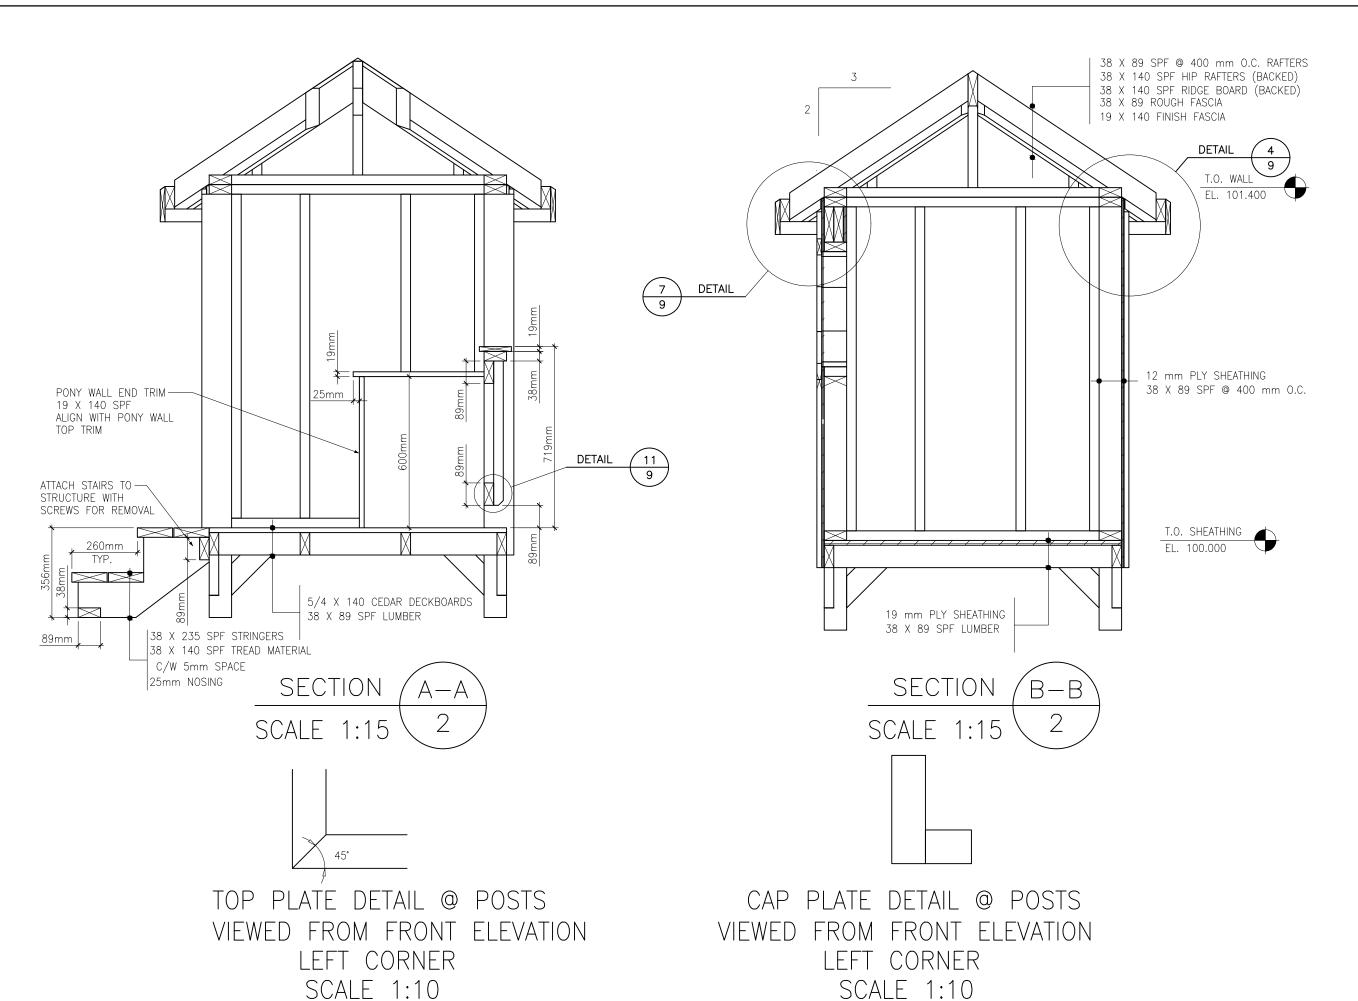

PLAYHOUSE 2023 Practice

| Drawing SECTIONS | Sheet |
|------------------|-------|
| Pate FEB '23     | 7     |
| Scale 1:15       |       |

| Drawing SECTIONS | Sheet |
|------------------|-------|
| Pate FEB '23     | 7 8   |
| Scale 1:15       |       |