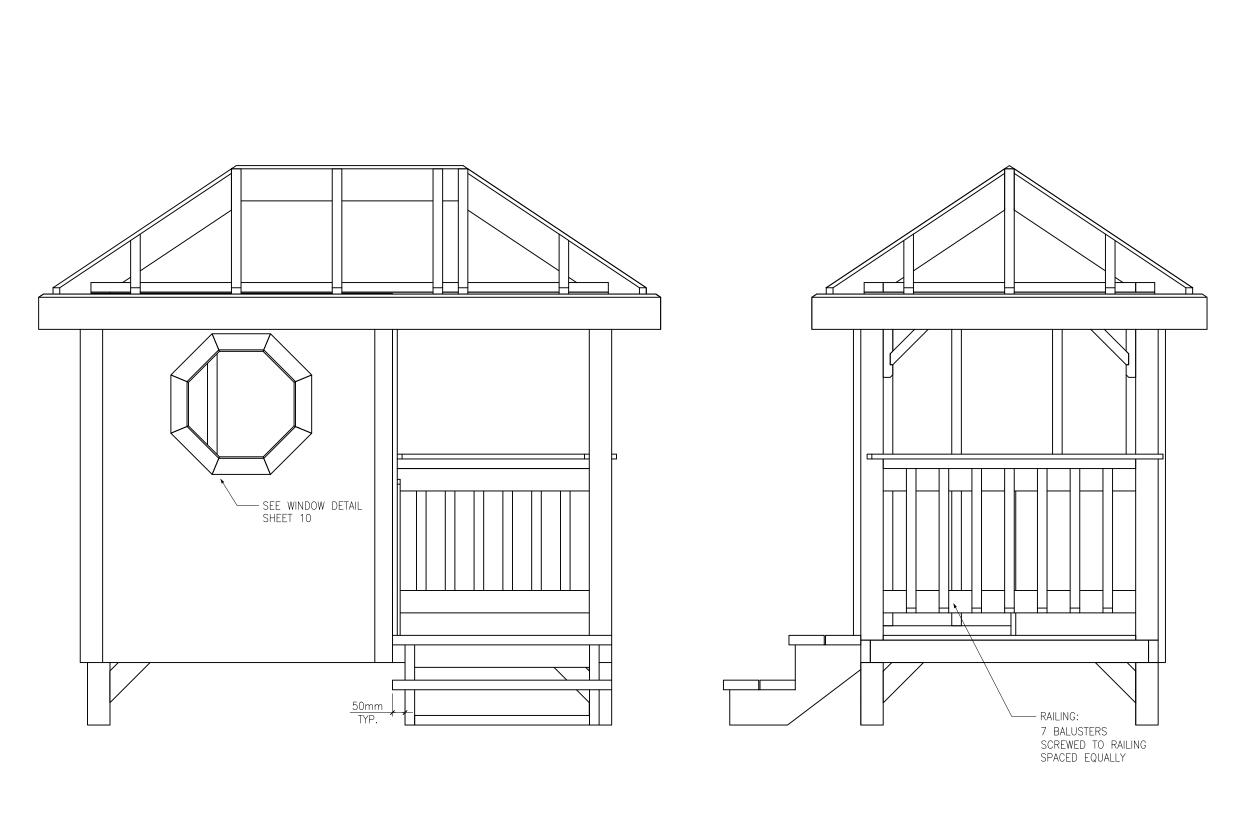

| Drawing | LEVATIONS | Sheet |
|---------|-----------|-------|
| Date    | FEB '23   | 5     |
| Scale   | 1:15      |       |

REAR ELEVATION

General Notes

| Drawing | :<br>Elevations | Sheet |
|---------|-----------------|-------|
| Date    | FEB '23         | ] 6   |
| Scale   | 1.15            |       |