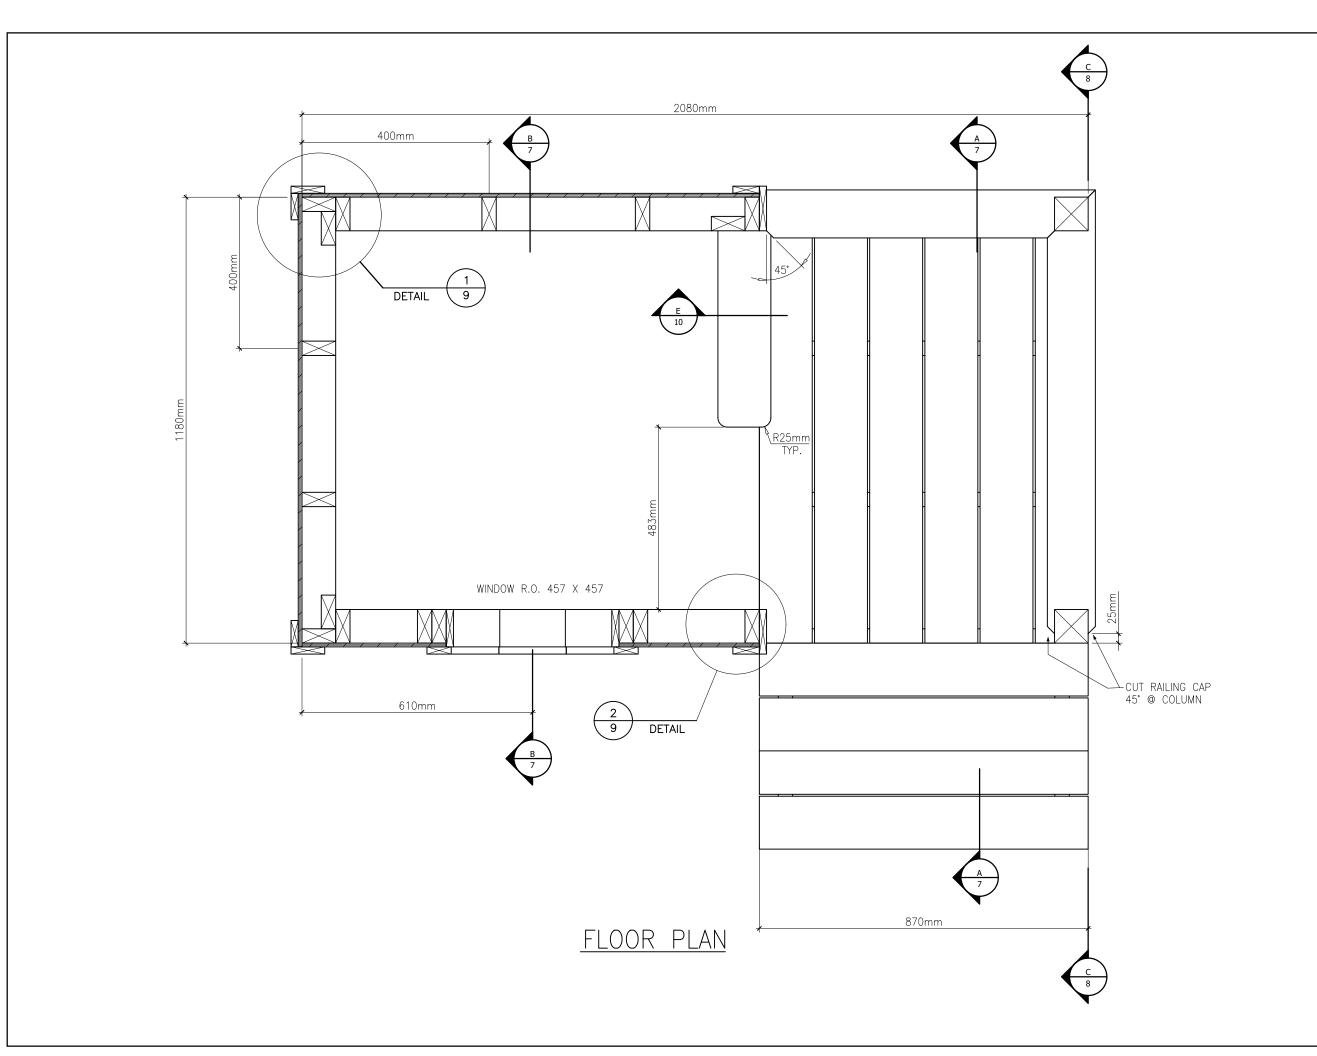

## General Notes

FOR EDUCATIONAL PURPOSE ONLY

1) ALL FASTENING TO BE IN ACCORDANCE WITH THE NBC.

2) DECKING AND STAIR TREADS ATTACHED WITH SCREWS.

| Drawing | LOOR PLAN | Sheet  |
|---------|-----------|--------|
| Date    | FEB '23   | $\sim$ |
| Scale   | 1:10      |        |