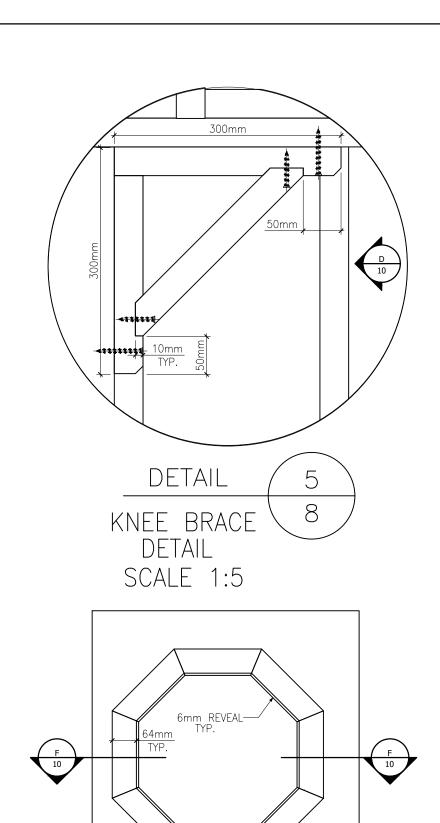

| Drawing |         | Sheet |
|---------|---------|-------|
|         | DETAILS |       |
| Date    | FEB '23 | 9     |
| Scale   | 1:5     |       |

WINDOW DETAIL

SCALE 1:10

KNEE BRACE

SCALE 1:5

General Notes

FOR EDUCATIONAL PURPOSE ONLY

PLAYHOUSE 2023 PRACTICE

| DETAILS      | Sheet |
|--------------|-------|
| Date FEB '23 | 10    |
| Scale SHOWN  | 1     |

10