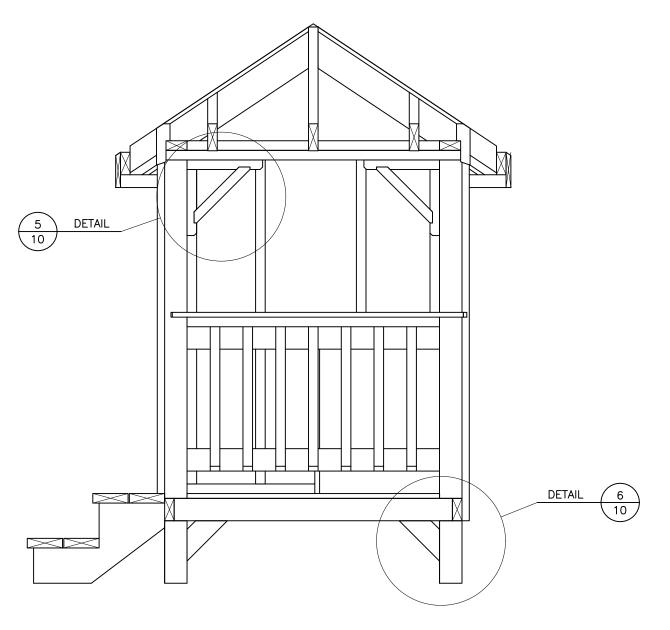

PLAYHOUSE 2023 Practice

| Drawing SECTIONS | Sheet |
|------------------|-------|
| Pate FEB '23     | 7     |
| Scale 1:15       |       |

| Drawing SECTIONS | Sheet |
|------------------|-------|
| Pate FEB '23     | 7 8   |
| Scale 1:15       |       |