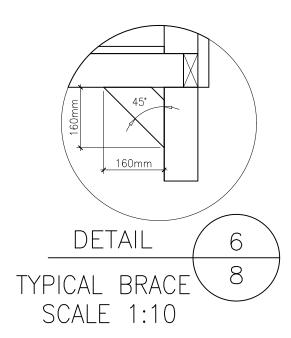

| Drawing |         | Sheet |
|---------|---------|-------|
|         | DETAILS |       |
| Date    | FEB '23 | 9     |
| Scale   | 1:5     |       |

WINDOW DETAIL

SCALE 1:10

KNEE BRACE

SCALE 1:5

General Notes

FOR EDUCATIONAL PURPOSE ONLY

PLAYHOUSE 2023 PRACTICE

| DETAILS      | Sheet |
|--------------|-------|
| Date FEB '23 | 10    |
| Scale SHOWN  | 1     |

10