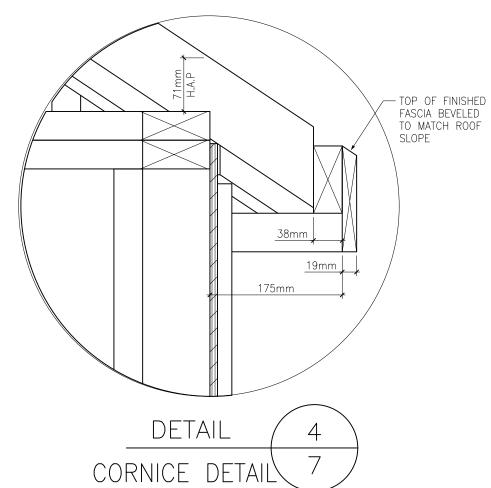

PLAYHOUSE 2023 Practice

| Drawing SECTIONS | Sheet |
|------------------|-------|
| Pate FEB '23     | 7     |
| Scale 1:15       |       |

| Drawing SECTIONS | Sheet |
|------------------|-------|
| Pate FEB '23     | 7 8   |
| Scale 1:15       |       |

| Drawing |         | Sheet |
|---------|---------|-------|
|         | DETAILS |       |
| Date    | FEB '23 | 9     |
| Scale   | 1:5     |       |

WINDOW DETAIL

SCALE 1:10

KNEE BRACE

SCALE 1:5

General Notes