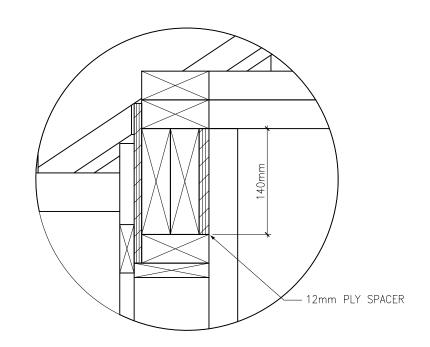

| Drawing ROOF FRAMING PLAN | Sheet |
|---------------------------|-------|
| Date FEB '23              | 4     |
| Scale 1.1 (               |       |



<u>LEFT ELEVATION</u> <u>FRONT ELEVATION</u>





| Drawing | LEVATIONS | Sheet |
|---------|-----------|-------|
| Date    | FEB '23   | 5     |
| Scale   | 1:15      |       |





REAR ELEVATION



General Notes



| Drawing | :<br>Elevations | Sheet |
|---------|-----------------|-------|
| Date    | FEB '23         | ] 6   |
| Scale   | 1.15            |       |







PLAYHOUSE 2023 Practice

| Drawing SECTIONS | Sheet |
|------------------|-------|
| Pate FEB '23     | 7     |
| Scale 1:15       |       |









| Drawing SECTIONS | Sheet |
|------------------|-------|
| Pate FEB '23     | 7 8   |
| Scale 1:15       |       |



















| Drawing |         | Sheet |
|---------|---------|-------|
|         | DETAILS |       |
| Date    | FEB '23 | 9     |
| Scale   | 1:5     |       |



WINDOW DETAIL

SCALE 1:10





KNEE BRACE

SCALE 1:5









General Notes

FOR EDUCATIONAL PURPOSE ONLY



PLAYHOUSE 2023 PRACTICE

| DETAILS      | Sheet |
|--------------|-------|
| Date FEB '23 | 10    |
| Scale SHOWN  | 1     |



10