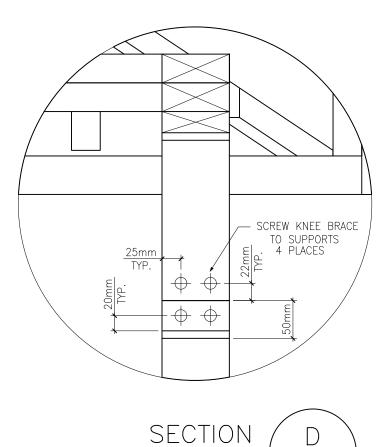

| Drawing |         | Sheet |
|---------|---------|-------|
|         | DETAILS |       |
| Date    | FEB '23 | 9     |
| Scale   | 1:5     |       |

WINDOW DETAIL

SCALE 1:10

KNEE BRACE

SCALE 1:5

General Notes

FOR EDUCATIONAL PURPOSE ONLY

PLAYHOUSE 2023 PRACTICE

| DETAILS      | Sheet |
|--------------|-------|
| Date FEB '23 | 10    |
| Scale SHOWN  | 1     |

10