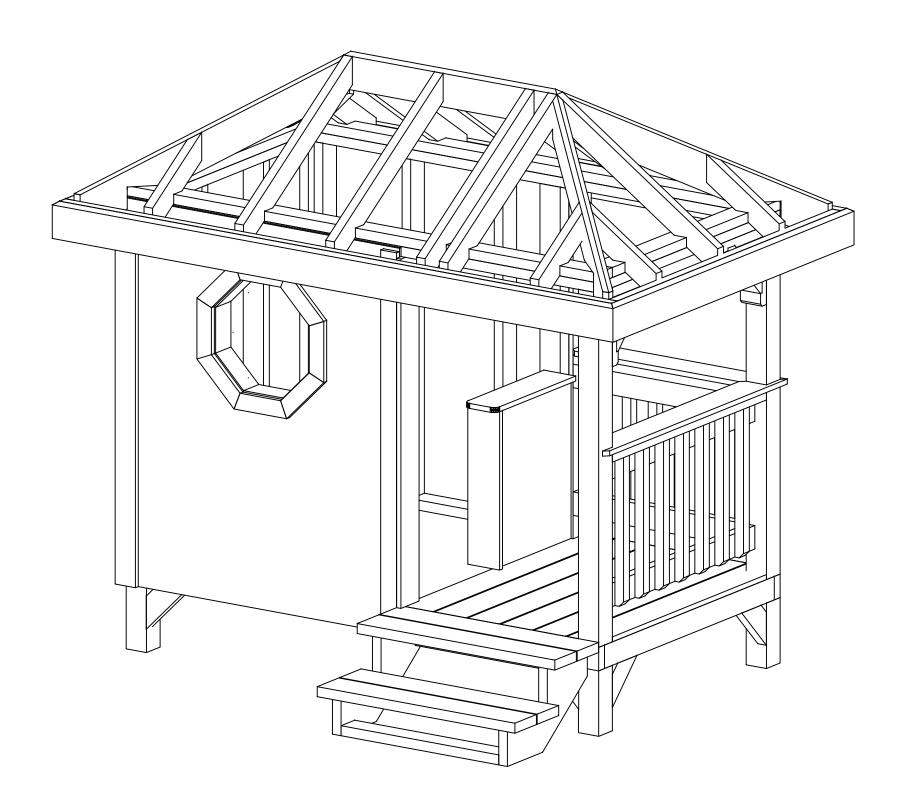

## General Notes

FOR EDUCATIONAL PURPOSE ONLY

1) ALL FASTENING TO BE IN ACCORDANCE WITH THE NBC.

2) DECKING AND STAIR TREADS ATTACHED WITH SCREWS.

| Drawing ISOMETRIC | Sheet |
|-------------------|-------|
| Date FEB '23      | 1     |
| Scale 1:15        |       |