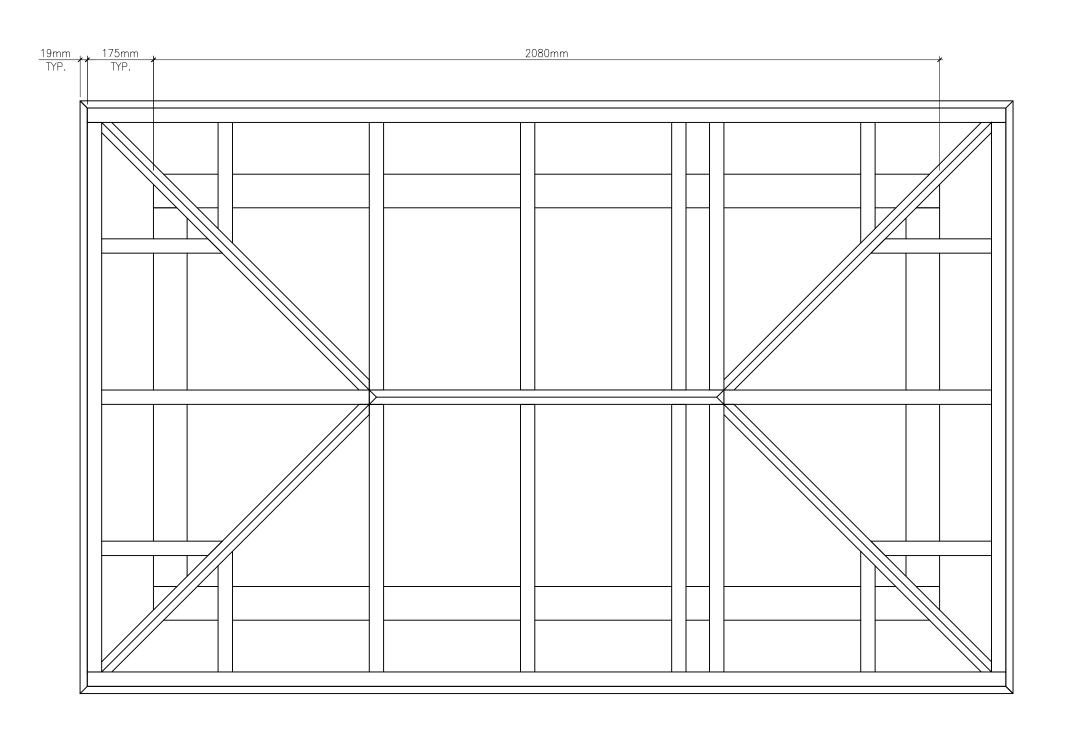

ROOF FRAMING PLAN

| Drawing ROOF FRAMING PLAN | Sheet |
|---------------------------|-------|
| Date FEB '23              | 4     |
| Scale 1.1 (               |       |

<u>LEFT ELEVATION</u> <u>FRONT ELEVATION</u>