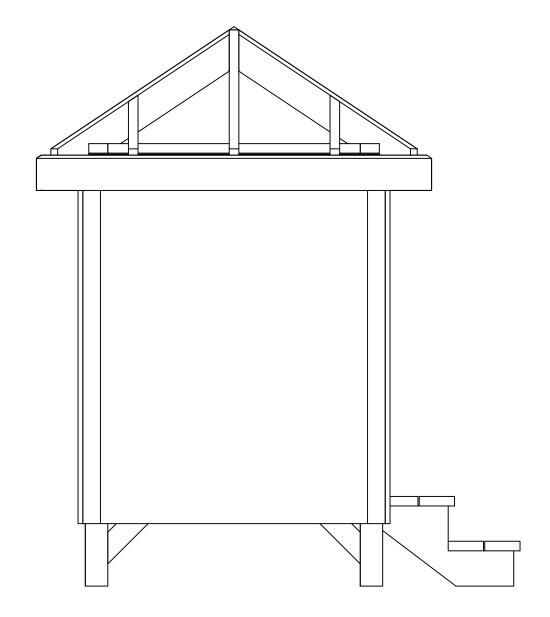

| Drawing | LEVATIONS | Sheet |
|---------|-----------|-------|
| Date    | FEB '23   | 5     |
| Scale   | 1:15      |       |

REAR ELEVATION

General Notes

| Drawing | :<br>Elevations | Sheet |
|---------|-----------------|-------|
| Date    | FEB '23         | ] 6   |
| Scale   | 1.15            |       |