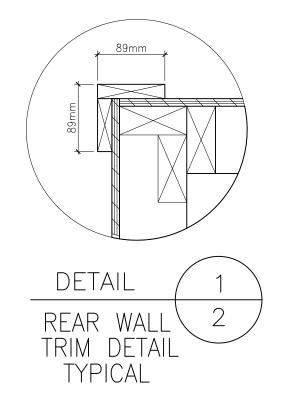

| Drawing |         | Sheet |
|---------|---------|-------|
|         | DETAILS |       |
| Date    | FEB '23 | 9     |
| Scale   | 1:5     |       |

WINDOW DETAIL

SCALE 1:10

KNEE BRACE

SCALE 1:5

General Notes