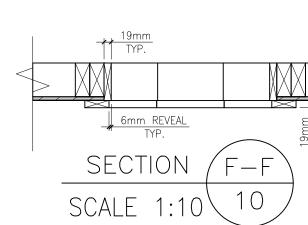

PLAYHOUSE 2023 Practice

| Drawing SECTIONS | Sheet |
|------------------|-------|
| Pate FEB '23     | 7     |
| Scale 1:15       |       |

| Drawing SECTIONS | Sheet |
|------------------|-------|
| Pate FEB '23     | 7 8   |
| Scale 1:15       |       |