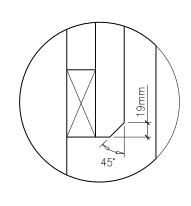

wing ROOF FRAMING PLAN | Sheet |
|---------------------------|-------|
| Date FEB '23              | 4     |
| Scale 1.1 (               |       |



<u>LEFT ELEVATION</u> <u>FRONT ELEVATION</u>





| Drawing | LEVATIONS | Sheet |
|---------|-----------|-------|
| Date    | FEB '23   | 5     |
| Scale   | 1:15      |       |





REAR ELEVATION



General Notes



| Drawing | :<br>Elevations | Sheet |
|---------|-----------------|-------|
| Date    | FEB '23         | ] 6   |
| Scale   | 1.15            |       |







PLAYHOUSE 2023 Practice

| Drawing SECTIONS | Sheet |
|------------------|-------|
| Pate FEB '23     | 7     |
| Scale 1:15       |       |









| Drawing SECTIONS | Sheet |
|------------------|-------|
| Pate FEB '23     | 7 8   |
| Scale 1:15       |       |



















| Drawing |         | Sheet |
|---------|---------|-------|
|         | DETAILS |       |
| Date    | FEB '23 | 9     |
| Scale   | 1:5     |       |



WINDOW DETAIL

SCALE 1:10





KNEE BRACE

SCALE 1:5









General Notes

FOR EDUCATIONAL PURPOSE ONLY



PLAYHOUSE 2023 PRACTICE

| DETAILS      | Sheet |
|--------------|-------|
| Date FEB '23 | 10    |
| Scale SHOWN  | 1     |



10