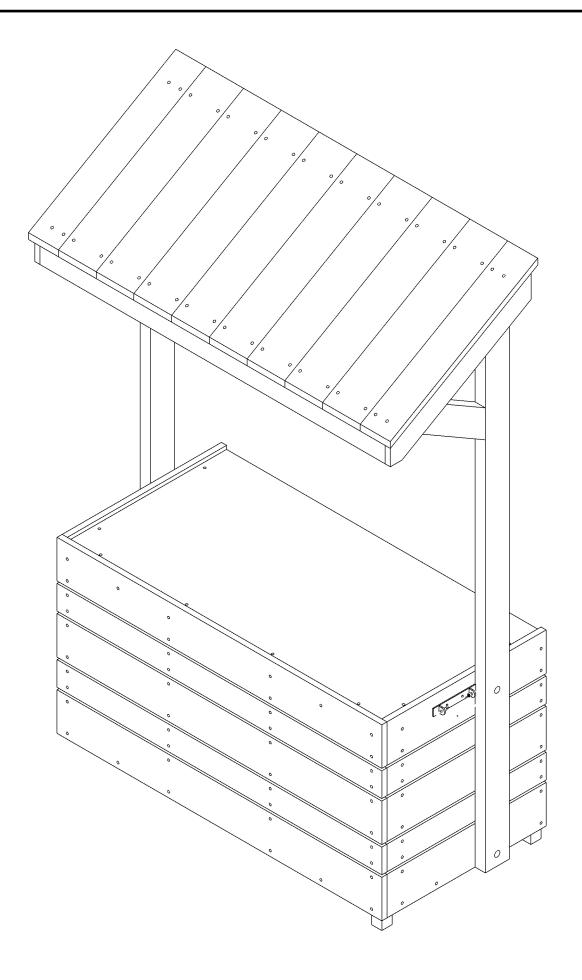

- Original concept from: Canadian Woodworking & Home Improvements

### Material Required

2 - 2x4x8' SPF (38x89x2440)

4 - 2x2x8' SPF (38x38x2440)

6 - 1x6x8' SPF (19x140x2440)

4 - 1x4x8' SPF (19x89x2440)

1 - 2'x8'x3/4" Spruce plywood

( 1/2 sheet)

2 - 3" Casters (Canadian Tire Grey Rubber #046-0717-8)

1 Handle (Canadian Tire #046-1661-2)

1 1/2", 2 1/2" & 3" Wood Screws

2 - 6" Wood Screws

4 - 1/4" x 4" Carriage bolts with nuts and washers

# 2025 Regional Practice Lemonade Stand

Drawn: dr

Date: Dec/1/2019

Scale: n.t.s.

- All dimensions in millimetres
- indicates marking criteria
- Slats 1x6 (19x140)
- Keep wood screws aligned and equally spaced
- All screws countersunk and flush with wood surface
- Ease all edges
- All roof boards overhang fascia 12mm on all sides