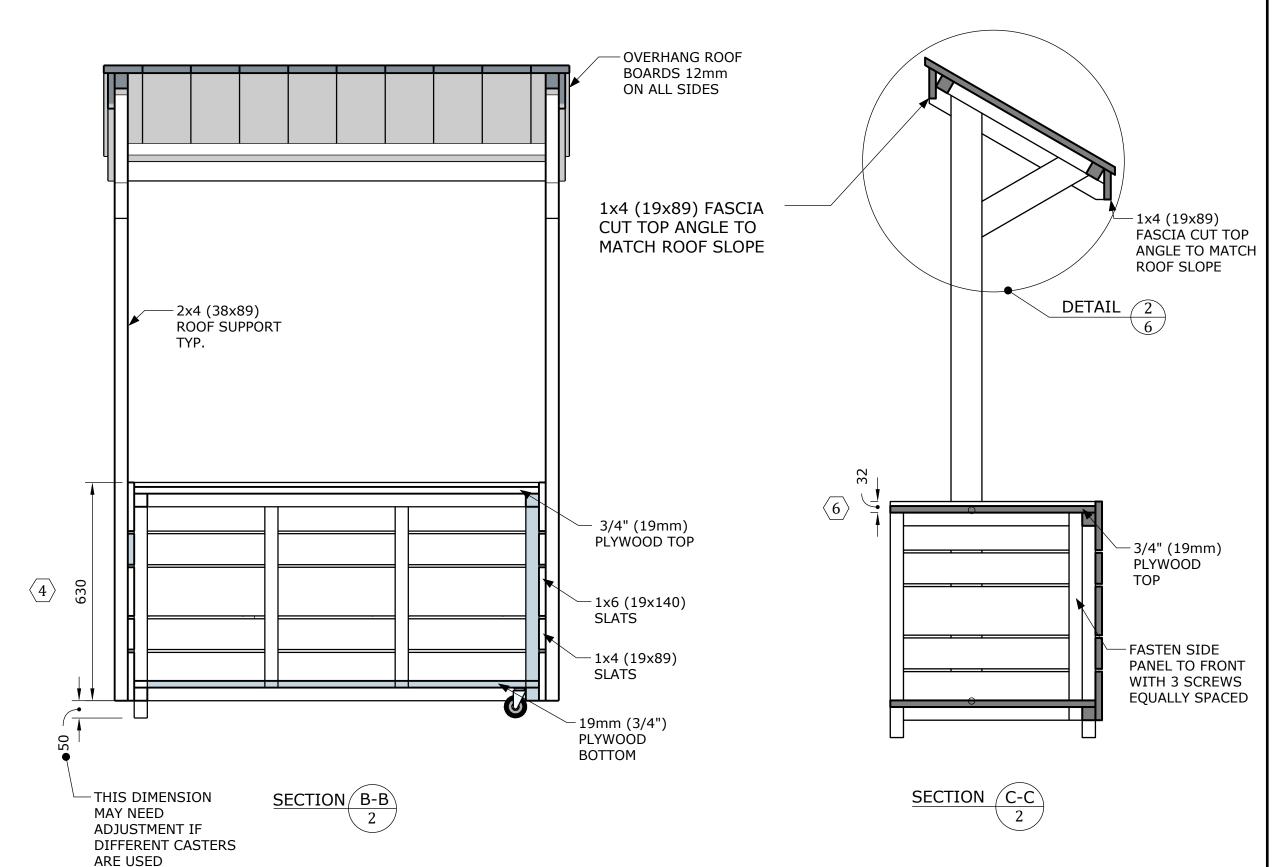

### 2025 Regional Practice Lemonade Stand Cross Sections

Drawn: dr

Date: Dec/1/2019

Scale: n.t.s.

- All dimensions in millimetres
- ? indicates marking criteria
- Slats 1x6 (19x140)
- Keep wood screws aligned and equally spaced
- All screws countersunk and flush with wood surface
- Ease all edges