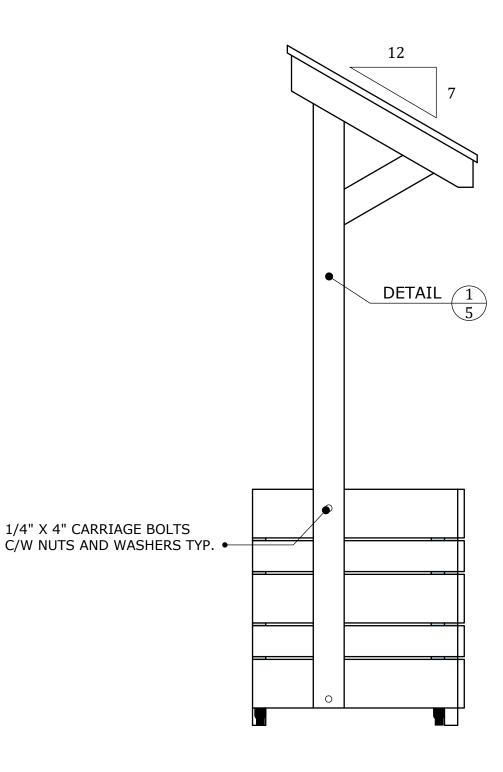

### 2025 Regional Practice Lemonade Stand Cross Sections

Drawn: dr

Date: Dec/1/2019

Scale: n.t.s.

- All dimensions in millimetres
- ? indicates marking criteria
- Slats 1x6 (19x140)
- Keep wood screws aligned and equally spaced
- All screws countersunk and flush with wood surface
- Ease all edges

## 2025 Regional Practice Lemonade Stand Sections & Details

Drawn: dr

Date: Dec/1/2019

Scale: n.t.s.