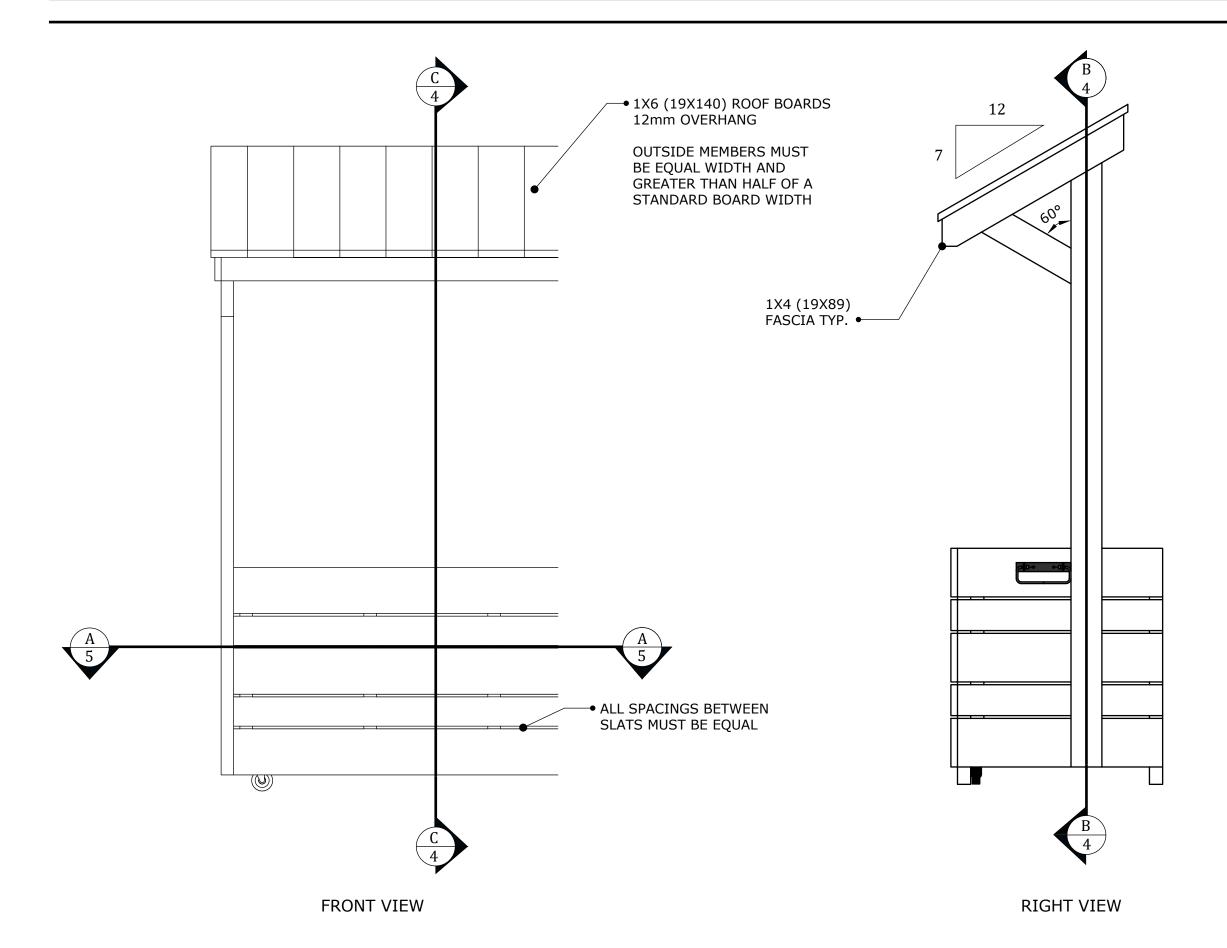

# 2025 Regional Practice Lemonade Stand

Drawn: dr

Date: Dec/1/2019

Scale: n.t.s.

- All dimensions in millimetres
- indicates marking criteria
- Slats 1x6 (19x140)
- Keep wood screws aligned and equally spaced
- All screws countersunk and flush with wood surface
- Ease all edges
- All roof boards overhang fascia 12mm on all sides

#### Notes:

- All dimensions in millimetres
- ?indicates marking criteria
- Slats 1x6 (19x140)
- Keep wood screws aligned and equally spaced
- All screws countersunk and flush with wood surface
- Ease all edges
- All roof boards overhang fascia 12mm on all sides

# 2025 Regional Practice Lemonade Stand Elevations

Drawn: dr

Date: Dec/1/2019

Scale: n.t.s.

- All dimensions in millimetres
- indicates marking criteria
- Slats 1x6 (19x140)
- Keep wood screws aligned and equally spaced
- All screws countersunk and flush with wood surface
- Ease all edges
- All roof boards overhang fascia 12mm on all sides