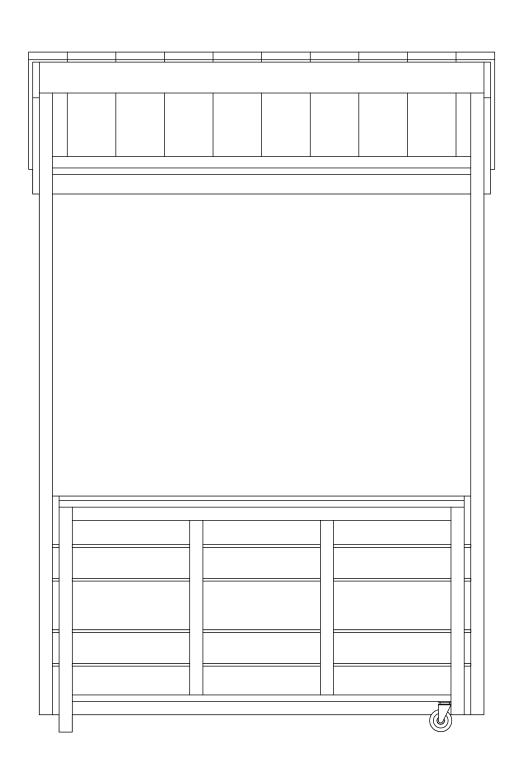

2025 Regional Practice Lemonade Stand Elevations

Drawn: dr

Date: Dec/1/2019

Scale: n.t.s.

BACK VIEW LEFT VIEW

# 2025 Regional Practice Lemonade Stand Elevations

Drawn: dr

Date: Dec/1/2019

Scale: n.t.s.

- All dimensions in millimetres
- indicates marking criteria
- Slats 1x6 (19x140)
- Keep wood screws aligned and equally spaced
- All screws countersunk and flush with wood surface
- Ease all edges
- All roof boards overhang fascia 12mm on all sides