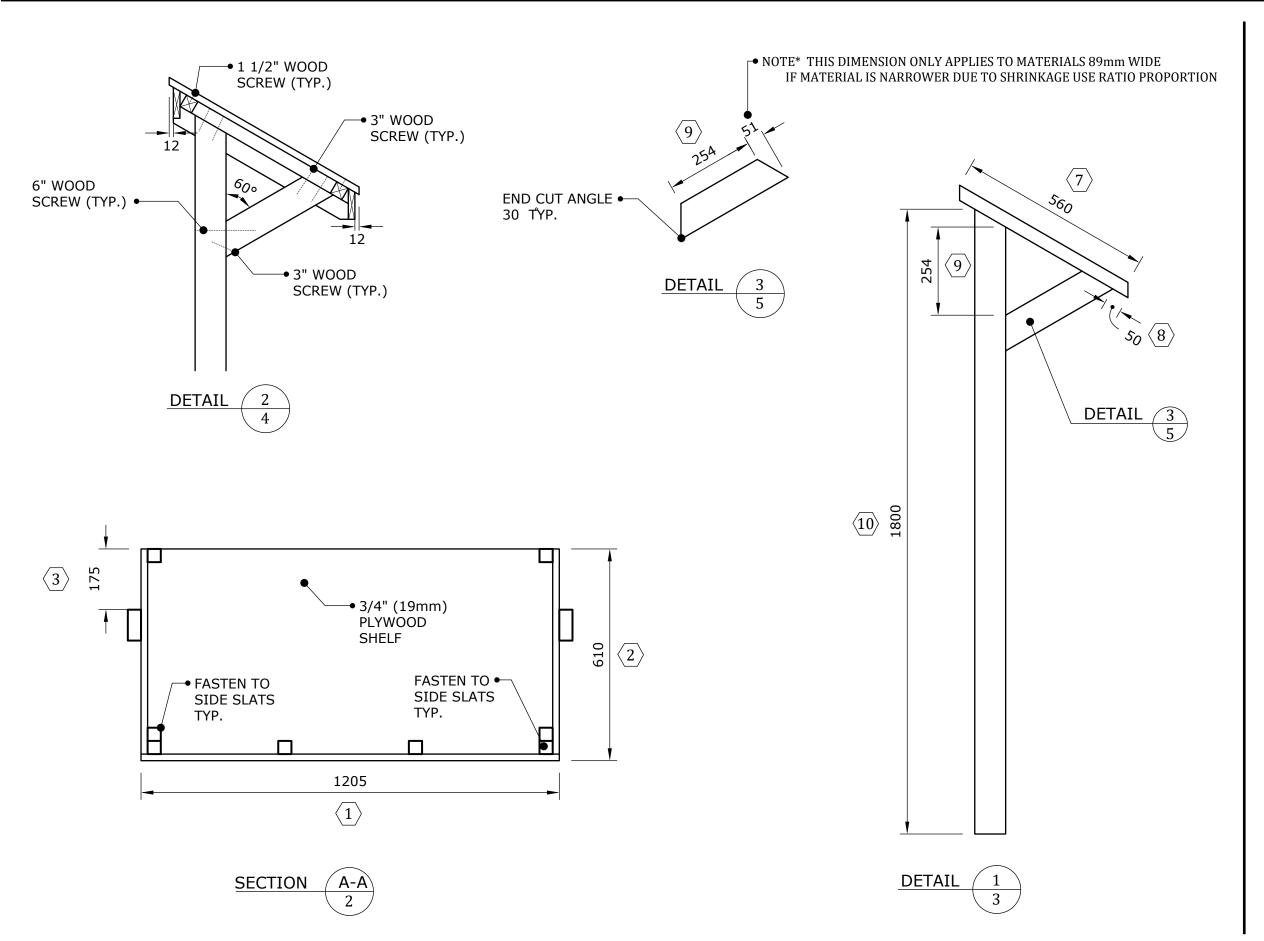

## 2025 Regional Practice Lemonade Stand Sections & Details

Drawn: dr

Date: Dec/1/2019

Scale: n.t.s.